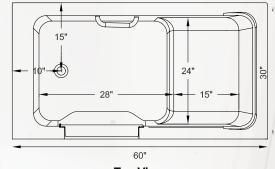

### Gelcoat Safety Tub®

Size: 60" long x 30" wide x 37" high Operating Capacity: 75 gallons