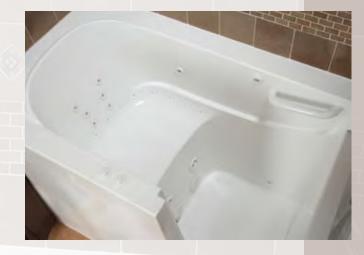

### Gelcoat Safety Tub®

Size: 60" long x 30" wide x 37" high Operating Capacity: 75 gallons

### Jet Massage System

- Premium adjustable jet system
- Deluxe back massage
- Legs only massage
- Self-cleaning Sanitary System Ozone

### Air Bubble Massage System

- Variable speed controls
- Five Star air bubble system
- Quiet variable speed heated blower

### Dual Massage System

- Premium adjustable jet system
- Deluxe back massage
- Legs only massage
- Five Star air bubble system
- Quiet variable speed heated blower
- Neck pillow
- Self-cleaning Sanitary System Ozone