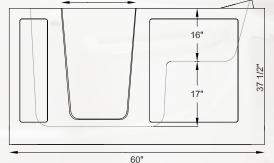

### Gelcoat Safety Tub®

Size: 60" long x 30" wide x 37" high Operating Capacity: 75 gallons