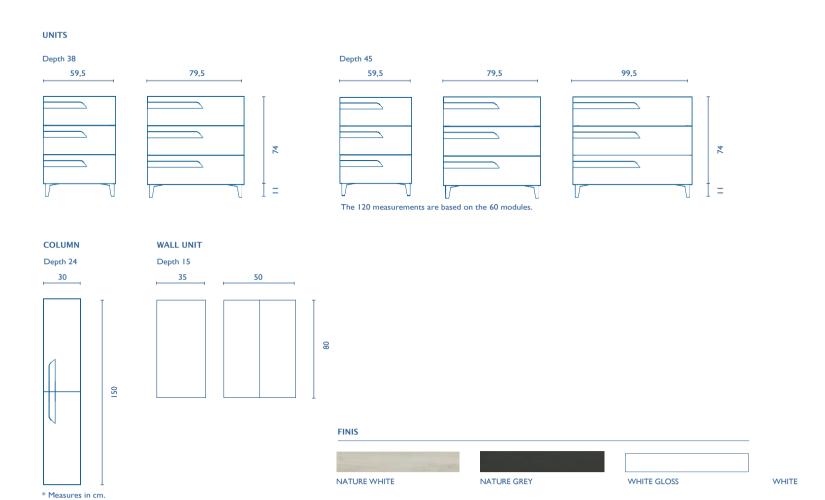

Dimensions indicated in the drawing are based on the level of the whole leg, in case of wall hanging the furniture dimensions also may vary. The measures of these schemes are represented in mm.