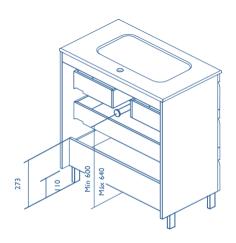

## Rear plumbing 7 cm.

Dimensions indicated in the drawing are based on the level of the whole leg, in case of wall hanging the furniture dimensions also may vary. The measures of these schemes are represented in mm.