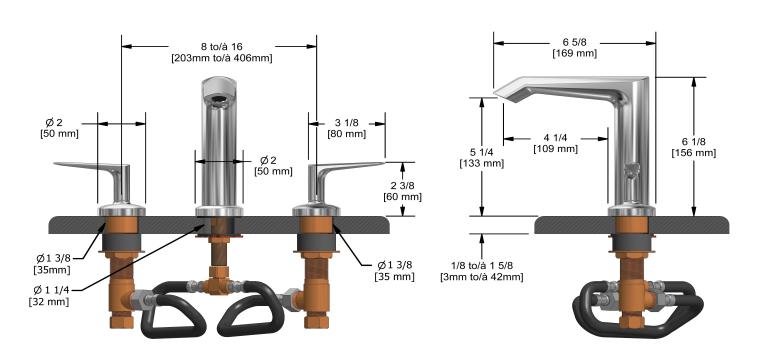

**VY08** 

# Specifications

## Descriptions

- Ceramic cartridge
- Push drain
  - 3/8" speedway compression

## Available colors

• C : Chrome

# Available flows

- 3.7 L/min, 1 gpm (US) 60psi
- 1.9 L/min, 0.5 gpm (US) 60psi ( **VY08-05** )

# Cartridge

• Cold: #401-080 - Hot: #401-079

# **Certifications**

- CSA B125.1
- NSF/ANSI standard 61 and 372
- ASME A112.18.1
- CMR248 Approval
- ADA



#### Sizes, models and finishes may differ from thoses presented.

#### Warranty

CUPC®

This **Riobel Inc.** product you have purchased carries a Limited Lifetime Warranty on the chrome, PVD finish, blacks and all working parts and is guaranteed from the initial purchase date against all manufacturing defects. All other finishes, including plastic components, are guaranteed for one year. All electric and/or electronic parts are covered by a 5-year limited warranty.

#### **Customer Service**

Ontario, West Canada : 888-287-5354 Quebec, Maritimes, United States : 866-473-8442