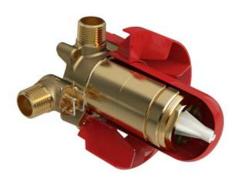

# **Descriptions**

- ½" outlet male NPT or sweat
- Service valves
- 1/2" inlet male NPT or sweat
- Test cap
- TXX51XX trim required to complete
- Rough only