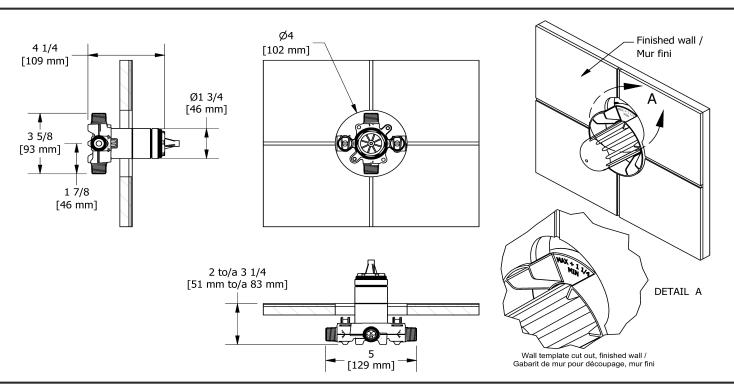

# **Descriptions**

- ½" outlet male NPT or sweat
- Service valves
- 1/2" inlet male NPT or sweat
- Test cap
- TXX51XX trim required to complete
- Rough only