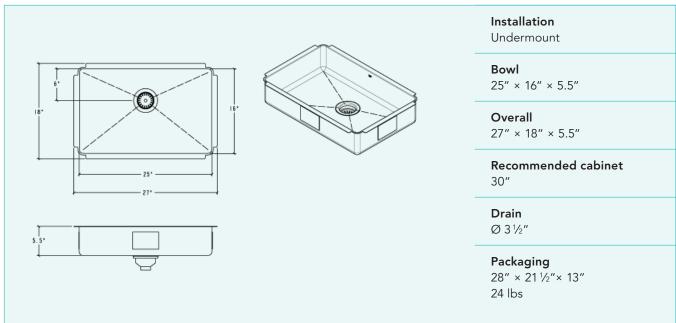

## IH75-US-27186

**Prolnox H75** 

## Stainless steel kitchen sink Handcrafted

Contemporary style corners [0,75"]

## **Features**

- 304 brushed finish stainless steel (18/10) 18 gauge
- Sound deadening pads for maximum noise reduction
- Drain located towards rear providing more space under the sink
- Stainless steel strainer (AA-SA-3.5-SA) and mounting hardware included
- Product certified ASME A112.19.3, CSA B45.0, and CSA B45.4
- ADA COMPLIANT: Product is ADA compliant when installed according to standard. Shallow depth accommodates knee space and improves reach. Offset drains offer more usable space while meeting ADA requirement.