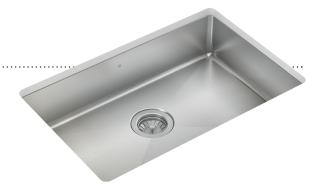

## Stainless steel kitchen sink Handcrafted

Contemporary style corners [0,75"]

## **Features**

- 304 brushed finish stainless steel (18/10) 18 gauge
- Sound deadening pads for maximum noise reduction
- Drain located towards rear providing more space under the sink
- Stainless steel strainer (AA-SA-3.5-SA) and mounting hardware included
- Product certified ASME A112.19.3, CSA B45.0, and CSA B45.4
- ADA COMPLIANT: Product is ADA compliant when installed according to standard. Shallow depth accommodates knee space and improves reach. Offset drains offer more usable space while meeting ADA requirement.