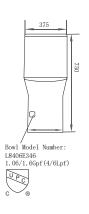

# OVERVIEW

| LENGTH    | 27.4"   |
|-----------|---------|
| WIDTH     | 18.6"   |
| HEIGHT    | 31"     |
| WEIGHT    | 100 LBS |
| *ROUGH-IN | 12"     |

#### **WATER USAGE**

| FLUSH                             | Dual Siphon Jet |
|-----------------------------------|-----------------|
| LITRES PER FLUSH                  | 4 / 6           |
| MAP RATING                        | 1000 GM HET     |
| MEETS WATER<br>Sense EPA Criteria | Yes             |