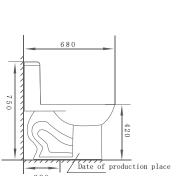

# OVERVIEW

| LENGTH    | 27.4"   |
|-----------|---------|
| WIDTH     | 18.6"   |
| HEIGHT    | 31"     |
| WEIGHT    | 100 LBS |
| *ROUGH-IN | 12"     |

## **TANK**

| FINISH           | Insulated |
|------------------|-----------|
| FLAPPER DIAMETER | 3"        |

<sup>\*</sup>This toilet was designed to rough-in at a minimum dimension of 305 mm (12") from finished wall to C/L of outlet