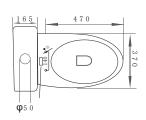

# OVERVIEW

| LENGTH    | 27.4"   |
|-----------|---------|
| WIDTH     | 18.6"   |
| HEIGHT    | 31"     |
| WEIGHT    | 100 LBS |
| *ROUGH-IN | 12"     |

## **BOWL AND SEAT**

| BOWL HEIGHT<br>(not including seat) | 16.5"        |
|-------------------------------------|--------------|
| BOWL SHAPE                          | Elongated    |
| SEAT                                | Soft Close   |
| TRAPWAY                             | Fully Glazed |