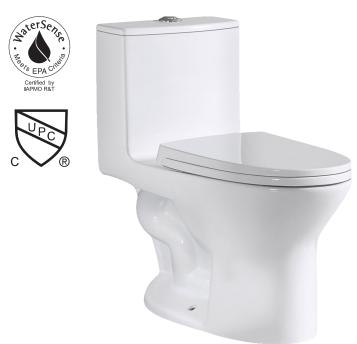

# ONE-PIECE PHOENIX

### **Features:**

- Vitreous China
- 16.5" ADA Comfort Height
- Dual siphon jet flush technology
- Fluidmaster fill & flush valve
- Soft close, quick release seat

### What's Included:

- (1) One Soft Close Seat Cover
- Water Supply Line
- All necessary installation hardware