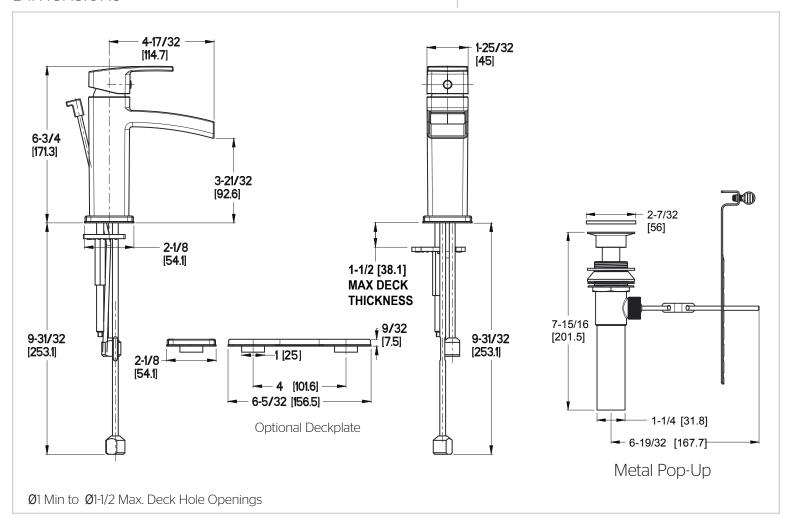

# Pfister

# Kenzo™

## Single Control Lavatory Faucet

LG42-DFOB Finish(B)





# Specifications

#### **Features**

- 1.2 GPM Flow Rate
- All Metal Construction
- Complete Collection with Coordinating Roman Tub and Tub & Shower Options
- 1 or 3-Hole Installation; Deck Plate or Single Hole Mounting Option
- Single-Post Mounting Option
- · Mounting Hardware Included
- · Decorative Polished Trough Spout
- Metal Pop-Up
- Pforever Seal<sup>™</sup> Ceramic Disc Valve
- Limited Lifetime Warranty

# Code Compliance

Pforever Seal™

Pfister products are designed and manufactured in compliance with the following standards and codes:



- EPA WaterSense Certified
- NSF/ANSI/CAN61:Q≤1
- CEC Certified/CALGreen compliant
- ADA Compliant ANSI A117.1 (Lever Handles Only)







## Dimensions