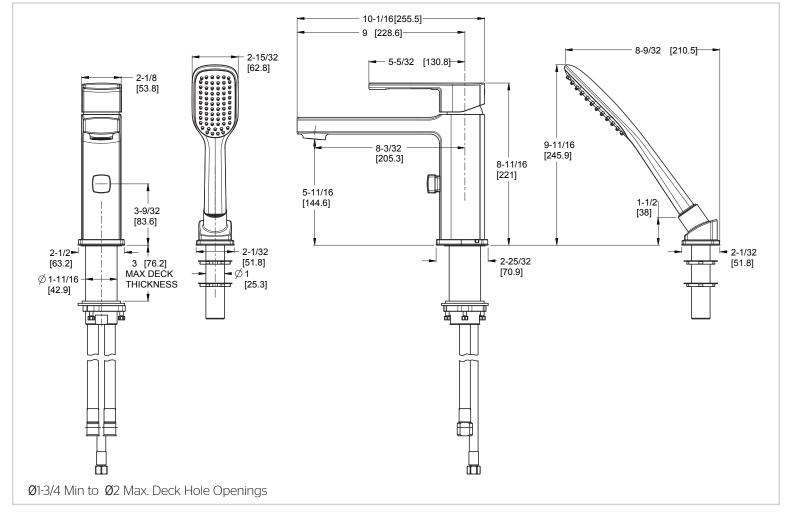

# Pfister

### Deckard™ Single Control Roman Tub

RT6-2DAB Finish(B) RT6-2DAC Finish(C) RT6-2DAK Finish(K)



<u>ل</u> ک

## Specifications

#### Features

- 1.8 GPM Flow Rate (Handheld)
- 2-Hole Installation
- No Additional Valve Required
- Pforever Seal Ceramic Disc Valve
- Pforever Warranty<sup>®</sup>

#### Code Compliance

Pfister products are designed and manufactured in compliance with the following standards and codes:

- IAPMO Certified
- CSA B125 Certified
- ASME A112.18.1
- CEC Compliant
- ADA Compliant-ANSI A117.1 (Lever handles only)
- ASME A112.18.3 (Backflow Prevention)
- EPA WaterSense Certification 1.8 gpm, 6.8 L/Min



## Dimensions