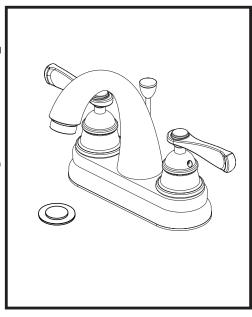

## **BATHROOM FAUCET:**

- Two Handle Centerset
- 4 Inch 3 Hole Sink Applications

#### **STANDARD SPECIFICATIONS:**

- Maximum 1.2 gpm @ 60 psi, 4.5 L/min @ 414 kPa
- Three hole mount
- 1/4 turn handle stops
- 1/2"-14 NPSM threaded male inlet shanks
- Models have drain with pop-up type fitting with plated flange and stopper