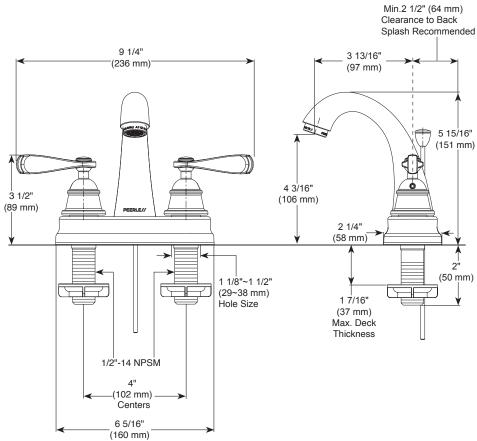

## **BATHROOM FAUCET:**

- Two Handle Centerset
- 4 Inch 3 Hole Sink Applications

#### **STANDARD SPECIFICATIONS:**

- Maximum 1.2 gpm @ 60 psi, 4.5 L/min @ 414 kPa
- Three hole mount
- 1/4 turn handle stops
- 1/2"-14 NPSM threaded male inlet shanks
- Models have drain with pop-up type fitting with plated flange and stopper