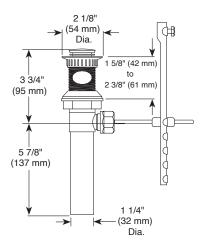

# PEERLESS





## **BATHROOM FAUCET:**

- Two Handle Centerset
- 4 Inch 3 Hole Sink Applications

#### **STANDARD SPECIFICATIONS:**

- Maximum 1.2 gpm @ 60 psi, 4.5 L/min @ 414 kPa
- Three hole mount
- 1/4 turn handle stops
- 1/2"-14 NPSM threaded male inlet shanks
- Models have drain with pop-up type fitting with plated flange and stopper

# **WARRANTY:**

 Parts and Finish - Lifetime limited warranty; or for commercial purchasers, 10 years for multi-family residential (apartments and condominiums) and 5 years for all other commercial uses, in each case from the date of purchase.



### **COMPLIES WITH:**

- ASME A112.18.1 / CSA B125.1
- ASME A112.18.2 / CSA B125.2

Indicates compliance to

C / ANSI A1 17.1 - Valve control only

■ EPA WaterSense®

# **RP62472**▲ Plastic Pop-Up