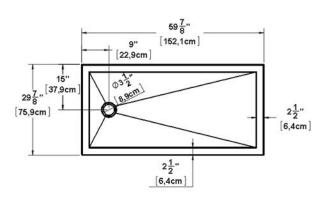

# Product code: BT60L30

Nominal dimensions: 60" x 30" x 2.625" [152.4 cm x 76.2 cm x 6.7 cm]

## Remarks

All measures have a precision of  $\pm$  1/4" (0,63cm) If a measure is present on one side only, part is symmetrical