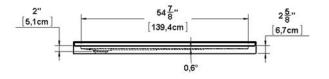

# Product code: BT60L30

Nominal dimensions: 60" x 30" x 2.625" [152.4 cm x 76.2 cm x 6.7 cm]

## Remarks

All measures have a precision of  $\pm$  1/4" (0,63cm) If a measure is present on one side only, part is symmetrical