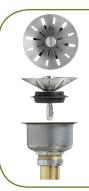

## Stainless Steel Strainer

All Novanni Elite sinks with a 3½" drain opening include an all metal stainless steel strainer. The distinctive Novanni crumb cup with snowflake pattern features a conical design with a superior tight seal. A metal tail piece is included.