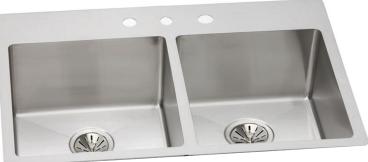

## JEF2031D8 Double Bowl Dual Mount

## Features

- Hand Fabricated Stainless Steel Sink
- 10mm Radius Corners
- Sound Deadening Pads
- Size: 31 1/8" x 20 7/8" x 8"
- Min. Cabinet Width: 33" (84cm)
- Finish: Brushed Satin
- Gauge: 18, T304 Stainless Steel
- · Installed as either an undermount or top mount
- · Includes installation hardware and template