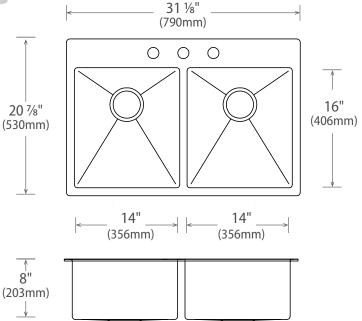

## Features

- Hand Fabricated Stainless Steel Sink
- 10mm Radius Corners
- Sound Deadening Pads
- Size: 31 1/8" x 20 7/8" x 8"
- Min. Cabinet Width: 33" (84cm)
- Finish: Brushed Satin
- Gauge: 18, T304 Stainless Steel
- · Installed as either an undermount or top mount
- · Includes installation hardware and template