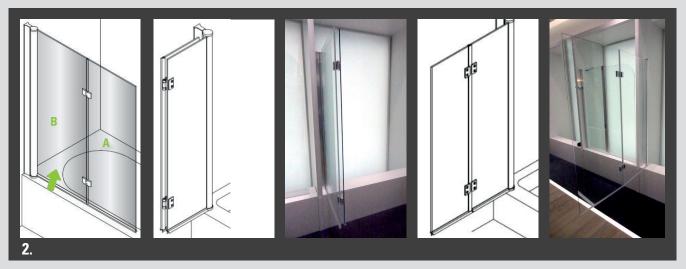

## Herencia bathtub door

Panel A can be opened outward up to 180 degrees. Please see the above diagram.

Panel B can be opened outward up to 90 degrees. Please see the above diagram.