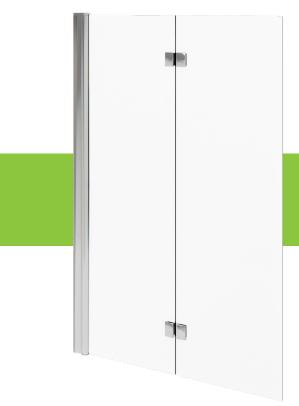

## HERENCIA BATHTUB DOOR

59" (1500mm)

3/4" (20mm)

Contemporary style 2 panels clear tempered glass door. Can be installed left or right.

Square brass hinges.

Hand polished aluminum extrusions easy to install and allow a 3/4" adjustment on either side for wall that are out of plums.

8 mm tempered glass with polished edges. Offered in chrome/clear