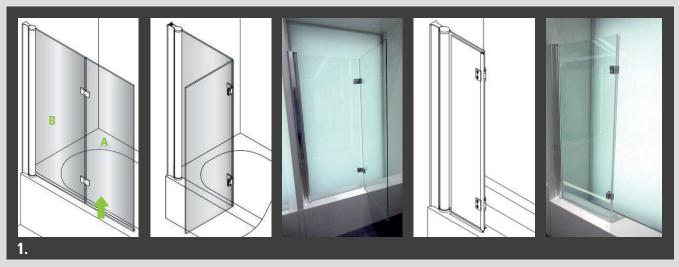

## Herencia bathtub door

Panel A can be opened outward up to 180 degrees. Please see the above diagram.

Panel B can be opened outward up to 90 degrees. Please see the above diagram.