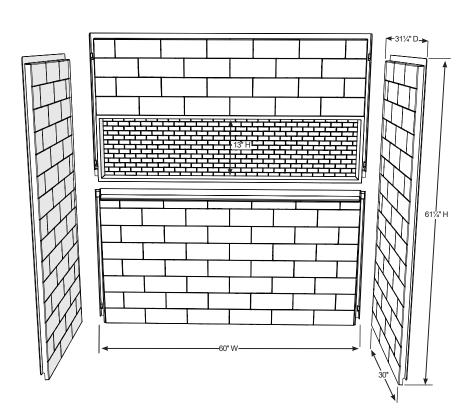

## **NexTile 4-piece Tub Wall Set**

Model number:

106542

**Dimensions:** 60" x 30" x 60" Installation: Direct to Stud Material: Composite

## **Dimensions:**

60 x 30 x 60 in. (1524 x 762 x 1524 mm)

## Weight:

105 lbs (47.6 kg)

All dimensions are approximate. Structure measurements must be verified against the unit to ensure proper fit.

| Project:        |
|-----------------|
| Contractor:     |
| Representative: |
| Date:           |
| Tel:            |
| Notes:          |
|                 |
|                 |