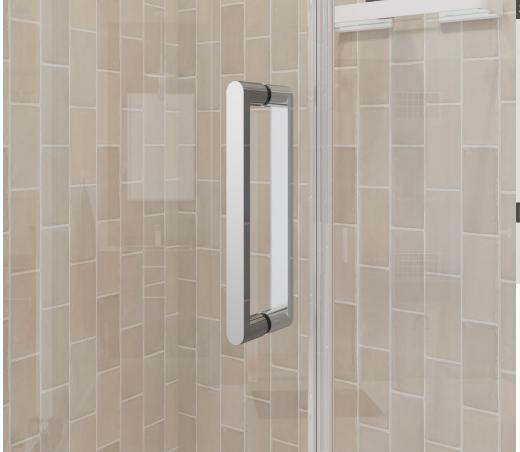

### Standard Features:

- Frameless Pivot door for Alcove Installation
- Available in 3 stylish finishes and 18 sizes
- 6mm (1/4") clear tempered glass
- 2" of lateral adjustment integrated into each door. For an additional ½-inch, see filler sold separately (SKU 10041204)
- Door pivoting inside and outside (180 degrees)
- Slim interface of 7/8" (22mm) to fit on most shower bases

#### **Product characteristics:**

- · Easy Installation
- Aging in Place
- Wide Opening

Frame Finish(es):

Brushed Nickel

Chrome