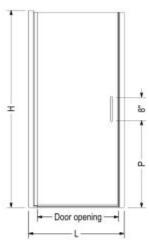

## Model number:

138263-900-084-100

Dimensions: Installation: Alcove Material:

STANDARD

| Code   | Description               | н   | L Adjustable | Door opening | P   |
|--------|---------------------------|-----|--------------|--------------|-----|
| 138260 | Manhattan 68" x 23" - 25" | 68" | 23" - 25"    | 18.3/8"      | 30" |
| 138261 | Manhattan 68" x 25" - 27" | 68" | 25" - 27"    | 20 3/8"      | 30" |
| 138262 | Manhattan 68" x 27" - 29" | 68" | 27" - 29"    | 22 3/8"      | 30" |
| 138263 | Manhattan 68" x 29" - 31" | 68" | 29" - 31"    | 24 3/8"      | 30" |
| 138264 | Manhattan 68" x 31" - 33" | 68" | 31" - 33"    | 26 3/8"      | 30" |
| 138265 | Manhattan 68" x 33" - 35" | 68" | 33" - 35"    | 28 3/8"      | 30" |