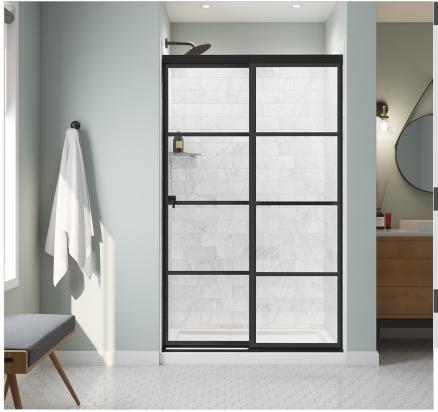

## Incognito 76 Shaker Sliding Shower Door 44-47 x 76 in. 8 mm

Model number:

135331

**Dimensions:** 44-47" x 76" **Installation:** \$name **Door Type:** \$name

## **Standard Features:**

- Components that connect seamlessly for an effortless assembly
- Convenient towel bar perfectly integrated in the glass design
- Slim 2 in. header and thin edges that accentuate the minimalist look
- Expandable sill that requires no cutting
- Unique Shaker glass design with silkscreen for easy maintenance
- Safety features: top and bottom integrated

## Frame Finish(es):

Matte Black (340)

## Glass Pattern(s):