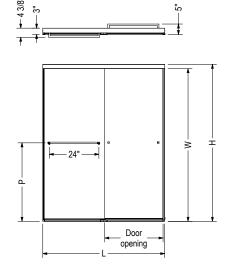

# Incognito 76 Shaker Sliding Shower Door 44-47 x 76 in. 8 mm

**Model number:** 

135331

**Dimensions:** 44-47" x 76" **Installation:** \$name **Door Type:** \$name

STANDARD

| Code   | Description                             | Н       | W       | L Adjustable | Door opening      | Р   | Wall<br>adjustment |
|--------|-----------------------------------------|---------|---------|--------------|-------------------|-----|--------------------|
| 135331 | Incognito 76 Shaker 8mm 76" x 44 - 47"  | 76"     | 73 7/8" | 44" - 47"    | 18 1/4" - 22 1/4" | 38" | 1/2"               |
| 135332 | Incognito 76 Shaker 8mm 76" x 56 - 59"  | 76"     | 73 7/8" | 56" - 59"    | 24 1/4" - 28 1/4" | 38" | 1/2"               |
| 135330 | Incognito Shaker 8mm 56 3/4" x 56 - 59" | 56 3/4" | 54 5/8" | 56" - 59"    | 24 1/4" - 28 1/4" | 28" | 1/2"               |
| 135334 | Incognito 76 8mm 76" x 44 - 47"         | 76"     | 73 7/8" | 44" - 47"    | 18 1/4" - 22 1/4" | 38" | 1/2"               |
| 134335 | Incognito 76 8mm 76" x 56 - 59"         | 76"     | 73 7/8" | 56" - 59"    | 24 1/4" - 28 1/4" | 38" | 1/2"               |

All dimensions are approximate. Structure measurements must be verified against the unit to ensure proper fit.

Dimensions:

44-47 x 76 in.
(1118-1194 x 1930 mm)

Glass Thickness:

3/8 in. (8 mm)

Weight:

144 lbs (64.29 kg)

Frame type:
Frameless

Opening:
\$name

Door adjustment:

1 in. (25 mm)

Minimum access:

16 7/8 (429 mm)

21 (429 mm)

Maximum access: