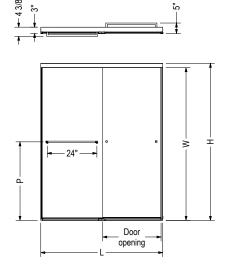

# Incognito 76 Shaker Sliding Shower Door 56-59 x 76 in. 8 mm

**Model number:** 

135332

**Dimensions:** 56-59" x 76" **Installation:** \$name **Door Type:** \$name

STANDARD

| Code   | Description                             | Н       | W       | L Adjustable | Door opening      | Р   | Wall<br>adjustment |
|--------|-----------------------------------------|---------|---------|--------------|-------------------|-----|--------------------|
| 135331 | Incognito 76 Shaker 8mm 76" x 44 - 47"  | 76"     | 73 7/8" | 44" - 47"    | 18 1/4" - 22 1/4" | 38" | 1/2"               |
| 135332 | Incognito 76 Shaker 8mm 76" x 56 - 59"  | 76"     | 73 7/8" | 56" - 59"    | 24 1/4" - 28 1/4" | 38" | 1/2"               |
| 135330 | Incognito Shaker 8mm 56 3/4" x 56 - 59" | 56 3/4" | 54 5/8" | 56" - 59"    | 24 1/4" - 28 1/4" | 28" | 1/2"               |
| 135334 | Incognito 76 8mm 76" x 44 - 47"         | 76"     | 73 7/8" | 44" - 47"    | 18 1/4" - 22 1/4" | 38" | 1/2"               |
| 134335 | Incognito 76 8mm 76" x 56 - 59"         | 76"     | 73 7/8" | 56" - 59"    | 24 1/4" - 28 1/4" | 38" | 1/2"               |

All dimensions are approximate. Structure measurements must be verified against the unit to ensure proper fit.

**Dimensions:** 56-59 x 76 in. (1422-1499 x 1930 mm) **Glass Thickness:** 3/8 in. (8 mm) Weight: 116 lbs (51.79 kg) Frame type: Frameless **Opening:** \$name **Door adjustment:** 1 in. (25 mm) Minimum access: 21 7/8 (556 mm) Maximum access:

25 7/8 (556 mm)