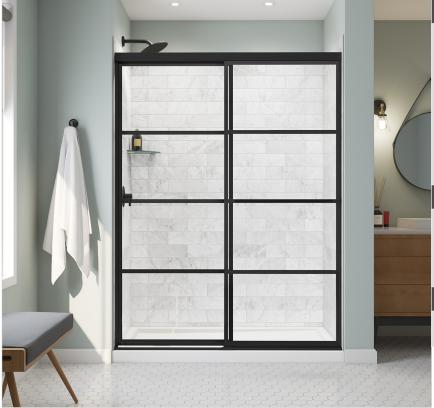

## Incognito 76 Shaker Sliding Shower Door 56-59 x 76 in. 8 mm

Model number:

135332

**Dimensions:** 56-59" x 76" **Installation:** \$name **Door Type:** \$name

## **Standard Features:**

- Components that connect seamlessly for an effortless assembly
- Expandable Sill, no cutting required to adjust
- Unique Shaker glass design, silkscreen for an easy to clean door
- Convenient towel bar that is perfectly integrated in the glass design
- Hand adjustment to perfect the fit in the alcove
- Fits on showers with a wall height of at least

## Frame Finish(es):

Matte Black (340)

## Glass Pattern(s):