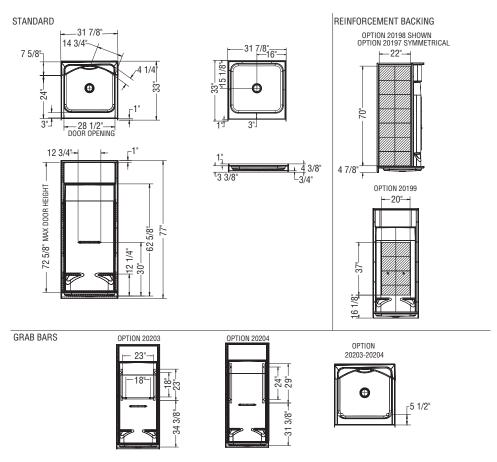

Dimensions:

31 7/8 x 32 x 76 in.

(810 x 813 x 1930 mm)

Weight:

122 lbs - 55 kg

Shape:

Square

Pieces:

4

Drain location:

No seat, center drain

All dimensions are approximate. Structure measurements must be verified against the unit to ensure proper fit.

| Project:        |
|-----------------|
| Contractor:     |
| Representative: |
| Date:           |
| Tel:            |
| Notes:          |
|                 |
|                 |

#### **Options** (Visit our website for a complete list of our options)

| No            | Description                                          |  |  |
|---------------|------------------------------------------------------|--|--|
| OPT 10109     | One 12-in. handle with metallic finish               |  |  |
| ☐ OPT 20197   | Left Wall reinforcement                              |  |  |
| ☐ OPT 20198   | Right Wall reinforcement                             |  |  |
| ☐ OPT 20199   | Back Wall reinforcement                              |  |  |
| ☐ OPT 20203-B | 18" Modern horizontal straight grab bar on back wall |  |  |