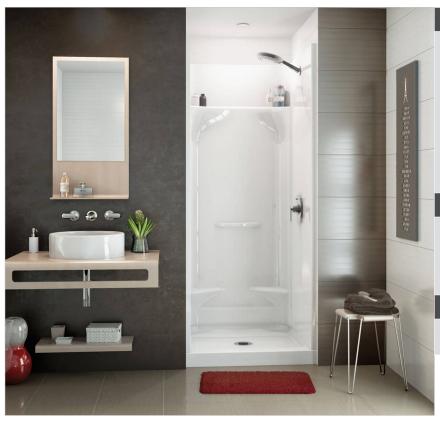

## Essence SH-3232

Model number:

148018

**Dimensions:** 32" x 32" x 76"

**Installation:** Alcove

Material: AcrylX™ Ap-

### Standard Features:

- 4-piece shower with low threshold base
- Large top corner shelves, footrests and standard acrylic handle
- Unique feature: PIN system for easy front installation
- Optional wall reinforcement and grab bars
- Base only without PIN system also available for tile application

#### Standard colors:

| - 101110101 |             |   |            |   |               |
|-------------|-------------|---|------------|---|---------------|
| 3           |             |   |            | 3 |               |
| 81          | White (002) | ş | Bone (004) |   | Biscuit (007) |

#### Recommended doors (Visit our website for a complete list of our recommended doors)

| Description | No                                                       |  |  |
|-------------|----------------------------------------------------------|--|--|
| 136447      | Kleara 1-panel Pivot Shower Door 27 ½-29 ½ x 69 in. 6 mm |  |  |
| 105416      | Madono Pivot Shower Door 28 ½-30 ½ x 67 in. 6 mm         |  |  |
| 136635      | Pivolok Pivot Shower Door 27-28 ¾ x 64 ½ in.             |  |  |