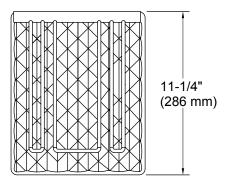

## **Technical Information**

All product dimensions are nominal.

Material: Plastic, Stainless Steel