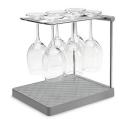

### **Features**

- Accommodates six standard-size wine glasses or four oversized wine glasses, up to 10 inches tall.
- Pillow pattern design promotes airflow for stemless glasses resting on base.
- Folds away for easy storage.
- Use in cabinet to organize stemware.