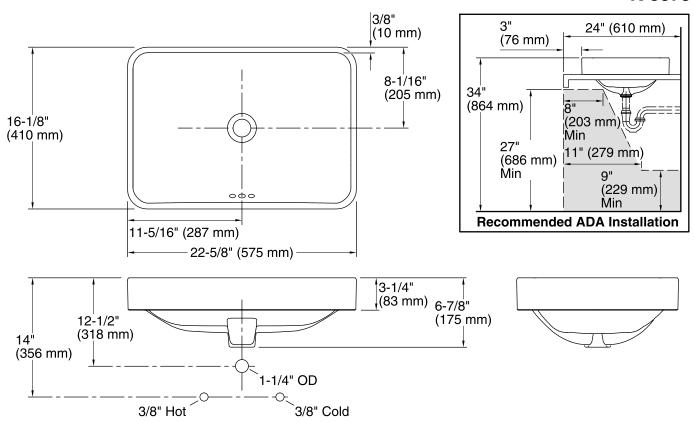

### **Technical Information**

All product dimensions are nominal.

Bowl configuration: Single Installation: Vessel

Bowl area (Only): Length: 21-7/8" (556 mm)

Width: 15-3/8" (391 mm) Bowl depth: 5" (127 mm) Water depth: 3-1/4" (83 mm)

Template: 1245920-7, required, included

ADA compliant when installed to the specific

requirements of these regulations.