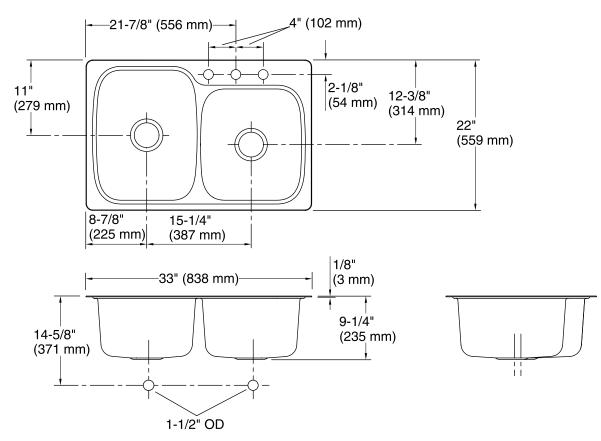

## **Technical Information**

| All product dimensions are nominal. |                                                                                                              |
|-------------------------------------|--------------------------------------------------------------------------------------------------------------|
| Installation:                       | Top-mount, Under-mount                                                                                       |
| Min. base cabinet<br>width:         | 36" (914 mm)                                                                                                 |
| Bowl area:                          | Length: 29-7/16" (748 mm)<br>Width: 18-7/16" (468 mm)<br>Bowl depth: 9" (229 mm)<br>Water depth: 9" (229 mm) |
| Number of deck holes:               | 3                                                                                                            |
| Faucet hole(s):                     | 1-7/16" (37 mm)                                                                                              |
| Soap/Lotion hole:                   | 1-7/16" (37 mm)                                                                                              |
| Drain hole:                         | 3-3/4" (94 mm)                                                                                               |
| Template:                           | 1263722-7, required, included                                                                                |