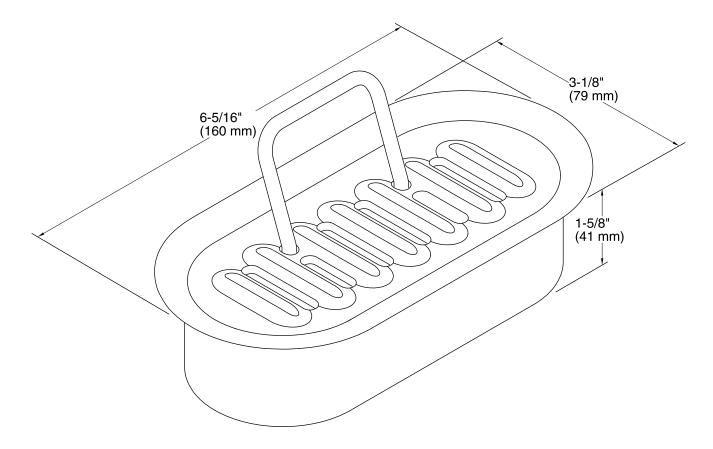

#### **Features**

- Includes silicone drip tray.
- Tray is removable for easy cleaning.
- Removable steel sponge rest allows for maximum airflow for drying.
- Rust-resistant stainless steel.
- Nonslip silicone base.
- Dishwasher safe.



### Codes/Standards

None Applicable

# **KOHLER® One-Year Limited Warranty**

See website for detailed warranty information.

### **Available Color/Finishes**

Color tiles intended for reference only.

| Color | Code | Description |
|-------|------|-------------|
|-------|------|-------------|

0 White CHR Charcoal







## **Technical Information**

All product dimensions are nominal.