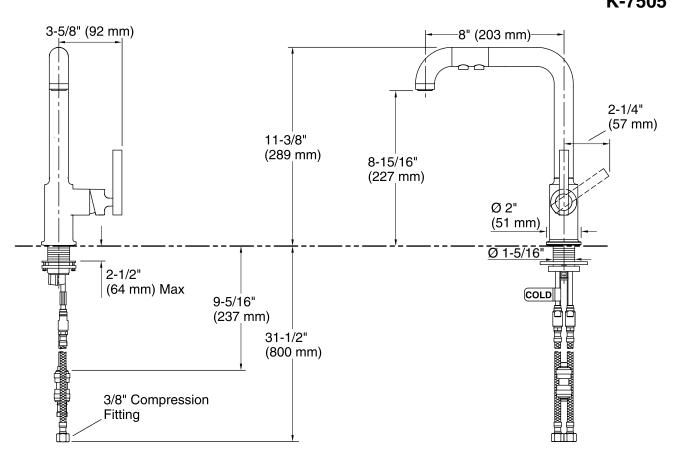

#### **Technical Information**

All product dimensions are nominal.

Faucet:

Flow rate: 1.5 gal/min (5.7 l/min)

Pressure: 60 psi (4.1 bar)