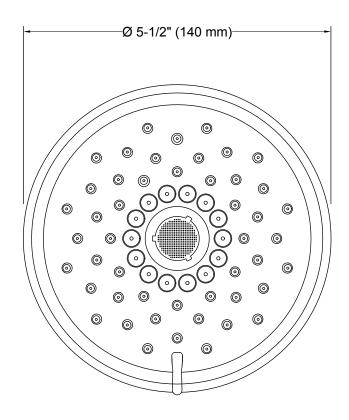

#### **Features**

- Advanced spray engine provides three experiences: full coverage, pulsating massage, and silk spray.
- Full coverage spray produces an encompassing spray for everyday use and utilizes Katalyst® air induction to create large, full drops.
- Pulsating massage spray targets sore muscles to ease away aches and pains.
- Silk spray releases a dense, luxurious spray ideal for rinsing.
- Thumb tab allows for a smooth transition between sprays.
- MasterClean<sup>™</sup> spray nozzles prohibit mineral buildup for easy cleaning.
- 1.75 gpm (gallons per minute) flow rate.
- Shower arm and flange not included.
- Coordinates with Purist<sup>®</sup>, Stillness<sup>®</sup>, and Composed<sup>®</sup> faucets and accessories.

# **Technical Information**

All product dimensions are nominal.