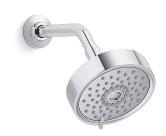

# 1.75 gpm multifunction showerhead **K-22170-G**

#### **Features**

- Advanced spray engine provides three experiences: full coverage, pulsating massage, and silk spray.
- Full coverage spray produces an encompassing spray for everyday use and utilizes Katalyst® air induction to create large, full drops.
- Pulsating massage spray targets sore muscles to ease away aches and pains.
- Silk spray releases a dense, luxurious spray ideal for rinsing.
- Thumb tab allows for a smooth transition between sprays.
- MasterClean<sup>™</sup> spray nozzles prohibit mineral buildup for easy cleaning.
- 1.75 gpm (gallons per minute) flow rate.
- Shower arm and flange not included.
- Coordinates with Purist<sup>®</sup>, Stillness<sup>®</sup>, and Composed<sup>®</sup> faucets and accessories.