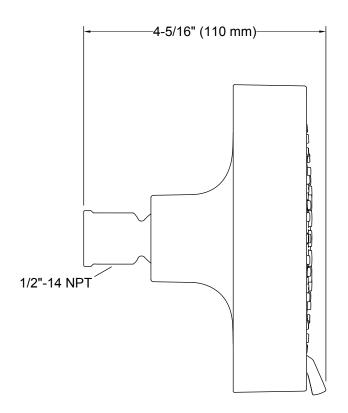

## Installation

- 1/2-inch 14 NPT connection.
- Wall-mount.

# **Technical Information**

All product dimensions are nominal.

# Showerhead/Body Spray:

Rated maximum flow: 1.75 gal/min (6.6 l/min)