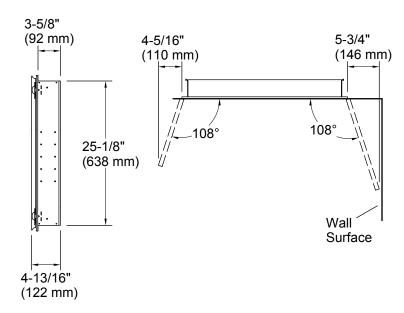

### **Recess-Mount Cutout:**

Width: 34-1/4" (870 mm) Height: 25-1/4" (641 mm) Depth: 3-5/8" (92 mm)

Cutout for recess-mount installation: 34-1/4" (870 mm) width x 25-1/4" (641 mm) height x 3-5/8" (92 mm) depth.