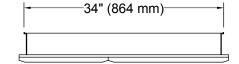

### **Recess-Mount Cutout:**

Width: 34-1/4" (870 mm) Height: 25-1/4" (641 mm) Depth: 3-5/8" (92 mm)

Cutout for recess-mount installation: 34-1/4" (870 mm) width x 25-1/4" (641 mm) height x 3-5/8" (92 mm) depth.