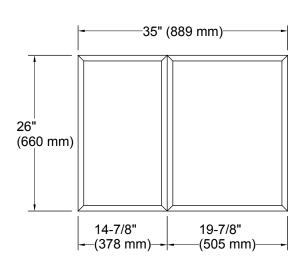

## **Features**

- Four adjustable tempered glass shelves with vertical divider.
- Mirrored interior.
- Two-way adjustable hinges with 108-degree opening capability for easy cabinet access.
- Can be installed with left- or right-hand swing.
- Includes mounting hardware for surface or recessed installation.
- Includes side mirror kit for surface mount installation.

### Material

 Anodized aluminum construction with a durable rust- and chip-resistant finish.

## **Recommended Accessories**

K-2958 Audio Add-on



## Codes/Standards

None Applicable

# **KOHLER® One-Year Limited Warranty**

See website for detailed warranty information.









# **Technical Information**

All product dimensions are nominal.

### **Recess-Mount Cutout:**

Width: 34-1/4" (870 mm) Height: 25-1/4" (641 mm) Depth: 3-5/8" (92 mm)

### **Notes**

Install this product according to the installation guide.

When determining the height of the medicine cabinet, ensure the mirrored door will clear all obstacles (such as a faucet). A minimum distance of 2" (51 mm) is required.

Secure the screws (provided) to a stud to avoid possible property and product damage. If this is not possible, anchors (not provided) must be inserted before installing the screws.

This cabinet is designed for either right or left door swing. Check for obstructions.

Cutout for recess-mount installation: 34-1/4" (870 mm) width x 25-1/4" (641 mm) height x 3-5/8" (92 mm) depth.