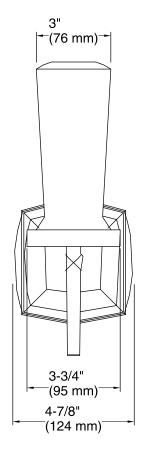

Frosted-glass shade.
- CUL- and UL-approved up to 60 watts.
- Requires T-10 bulb (sold separately).
- Coordinates with other products in the Margaux Collection.

### Installation

Installation hardware included.

## Components

Additional included component/s: Mounting hardware.



### Codes/Standards

None Applicable

## KOHLER® Faucet Lifetime Limited Warranty

See website for detailed warranty information.

### Available Color/Finishes

Color tiles intended for reference only.

| Color | Code | Description              |
|-------|------|--------------------------|
|       | CP   | Polished Chrome          |
|       | SN   | Vibrant® Polished Nickel |
|       | BN   | Vibrant® Brushed Nickel  |
|       | BV   | Vibrant® Brushed Bronze  |





# Margaux® Single-light Wall Sconce K-16268





### **Technical Information**

All product dimensions are nominal.

### Notes

Install this product according to the installation guide.