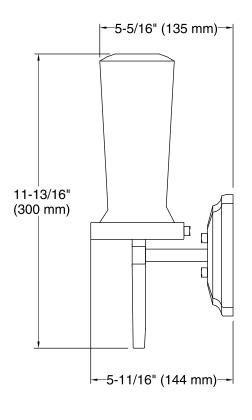

osted-glass shade.
- CUL- and UL-approved up to 60 watts.
- Requires T-10 bulb (sold separately).
- Coordinates with other products in the Margaux Collection.

### Installation

Installation hardware included.

## Components

Additional included component/s: Mounting hardware.



### Codes/Standards

None Applicable

## KOHLER® Faucet Lifetime Limited Warranty

See website for detailed warranty information.

### Available Color/Finishes

Color tiles intended for reference only.

| Color | Code | Description              |
|-------|------|--------------------------|
|       | CP   | Polished Chrome          |
|       | SN   | Vibrant® Polished Nickel |
|       | BN   | Vibrant® Brushed Nickel  |
|       | BV   | Vibrant® Brushed Bronze  |





# Margaux® Single-light Wall Sconce K-16268





### **Technical Information**

All product dimensions are nominal.

### Notes

Install this product according to the installation guide.