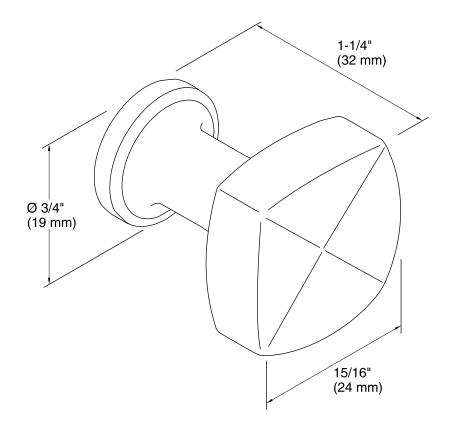

- KOHLER finishes resist corrosion and tarnish.
- Coordinates with other products in the Margaux Collection.

### Installation

Installation hardware and template included.

# Components

Additional included component/s: Mounting hardware.



# Codes/Standards

None Applicable

# KOHLER® Faucet Lifetime Limited Warranty

See website for detailed warranty information.

### Available Color/Finishes

Color tiles intended for reference only.

| Color | Code | Description              |
|-------|------|--------------------------|
|       | CP   | Polished Chrome          |
|       | SN   | Vibrant® Polished Nickel |
|       | AF   | Vibrant® French Gold     |
|       | BN   | Vibrant® Brushed Nickel  |
|       | BV   | Vibrant® Brushed Bronze  |
|       |      |                          |







### **Technical Information**

All product dimensions are nominal.

### **Notes**

Install this product in accordance with the installation instructions.