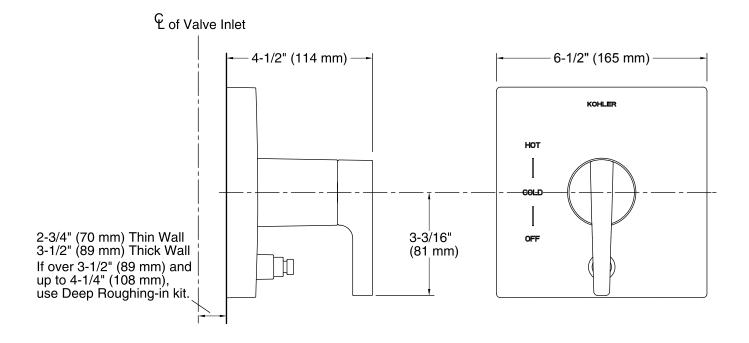

#### **Technical Information**

All product dimensions are nominal. Valve body: Machined-brass