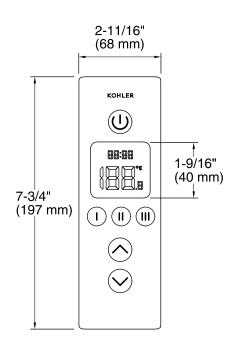

### **Features**

- Low profile design with easy clean water resistant casing
- Large, easy to read LCD display displays time and temperature
- Raised one touch buttons for simple and intuitive system control
- Provides independent control of up to three outlets
- Suitable for multi outlet shower or bath/shower applications
- Second interface can be added to each system for alternate locations and applications
- Adjustable default and high limit temperature settings
- System warm up and pause feature
- Duration/countdown timer feature

# **Technical Information**

All product dimensions are nominal.

Max. Ambient temp: 125°F (51.7°C)