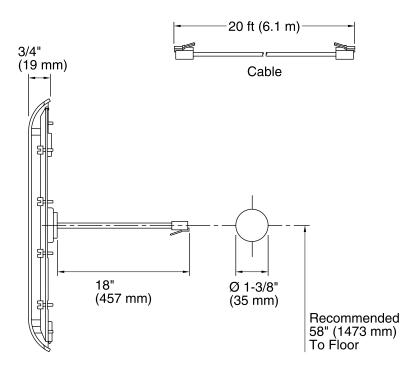

# **Required Products/Accessories**

K-557-K Digital Three-Port Thermostatic Valve K-559 interface mounting bracket

Loose component/s: 20 ft Cable and adapter included.

# **Technical Information**

All product dimensions are nominal.

Max. Ambient temp: 125°F (51.7°C)