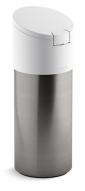

# Disinfecting Wipes Dispenser K-6382

### Features

- Provides convenient single-wipe dispensing.
- Fits 30- to 35-count wipes.
- Silicone seal keeps wipes fresh.
- Easy one-touch lid opening.
- Made of rust-resistant brushed stainless steel.