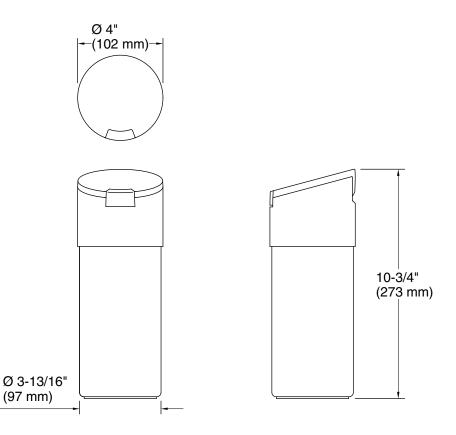

### **Technical Information**

All product dimensions are nominal. Material: Stainless Steel, Plastic