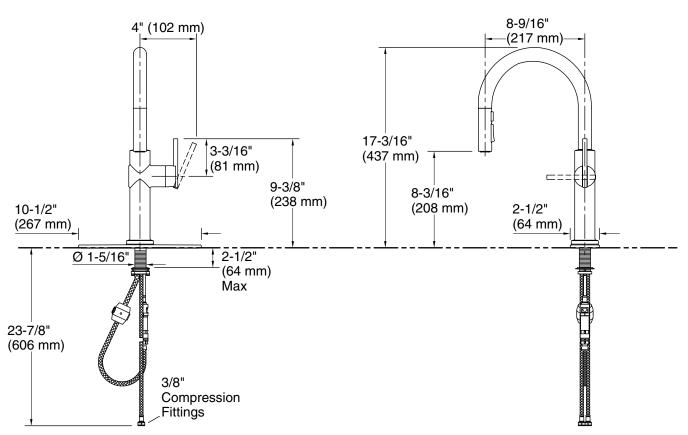

# **Technical Information**

All product dimensions are nominal.

#### Faucet:

| Flow rate: | 1.5 gal/min (5.7 l/min) |
|------------|-------------------------|
| Pressure:  | 60 psi (4.1 bar)        |

60 psi (4.1 bar)

Valve body: Plastic

### Spout:

Spout reach: 8-9/16" (217 mm)

Fixture pressure max 125 psi (861.8 kPa) (static):

### **Pressure and Supply Requirements**

Fixture pressure min 20 psi (137.9 kPa) (static):

### **Fixture Supply Requirements**

| Min static pressure: | 20 psi (137.9 kPa)  |
|----------------------|---------------------|
| Max static pressure: | 125 psi (861.8 kPa) |