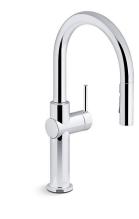

# Crue<sup>™</sup> Pull-down single-handle kitchen faucet K-22972

### Features

- Three-function pull-down sprayhead with touch control allows you to switch between aerated stream, ring spray and Boost technology.
- Boost technology increases the flow rate by 30% with the press of a button. Use Boost with stream for faster filling or with ring spray for more powerful cleaning.
- DockNetik<sup>®</sup> magnetic docking system securely locks the sprayhead into place when not in use.
- ProMotion<sup>®</sup> technology's light, quiet braided hose and swiveling ball joint make the pull-down sprayhead easier and more comfortable to use.
- MasterClean<sup>™</sup> sprayface features an easy-to-clean surface that withstands mineral buildup.
- High-arch swing spout offers vertical clearance for tall cookware and pitchers.
- Single lever handle makes adjusting water temperature easy.
- 1.5 gpm (5.7 lpm) maximum flow rate at 60 psi (4.14 bar).
- Temperature memory allows faucet to be turned on and off at the temperature set during prior usage.
- KOHLER<sup>®</sup> ceramic disc valves exceed industry longevity standards, ensuring durable performance for life.