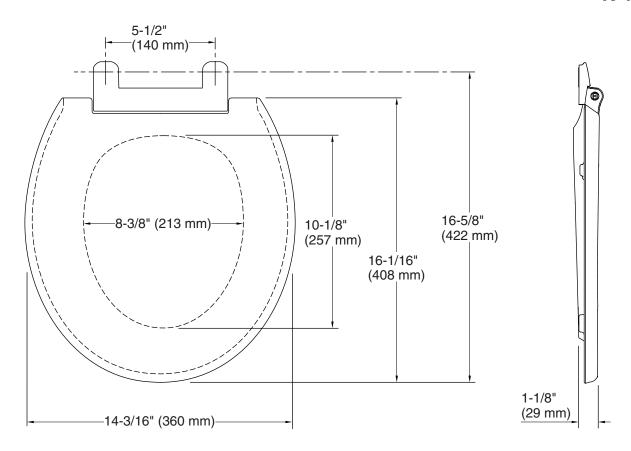

### **Technical Information**

All product dimensions are nominal.

Seat shape type: Round-front

Seat front type: Closed-front

Seat-mounting holes: 5-1/2" (140 mm)