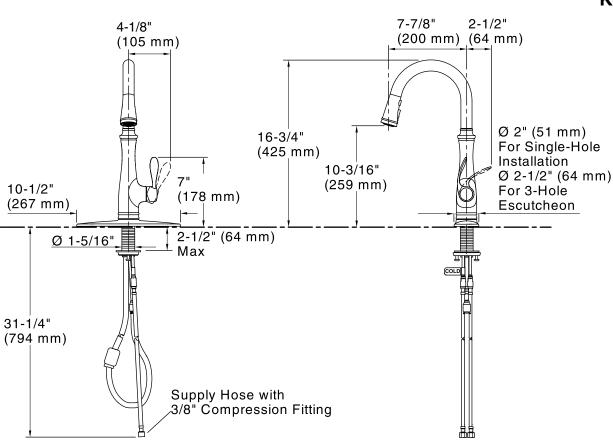

#### **Technical Information**

All product dimensions are nominal.

**KOHLER**, Faucets

#### Installation

- For single-hole or three-hole installation (escutcheon plate included)
- Flexible supply lines simplify installation.