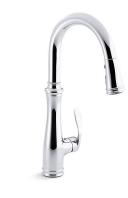

### **Bellera**®

Pull-Down Kitchen Sink Faucet **K-560** 

#### Features

- Three-function pull-down sprayhead with touch control allows you to switch from stream to Sweep<sup>®</sup> spray to pause.
- Sweep<sup>®</sup> spray creates a wide, forceful blade of water for superior cleaning.
- DockNetik<sup>®</sup>, a magnetic docking system located within the spout, smoothly glides and securely locks the sprayhead into place.
- Ceramic disc valves exceed industry longevity standards, ensuring durable performance for life.
- ProMotion<sup>®</sup> technology's light, quiet braided hose and swiveling ball joint make the pull-down sprayhead easier and more comfortable to use.
- MasterClean<sup>™</sup> sprayface features an easy-to-clean surface that withstands mineral buildup.
- High-arch spout offers superior clearance for filling pots and cleaning.
- Single handle is simple to use and makes adjusting water temperature easy.
- Temperature memory allows faucet to be turned on and off at the temperature set during prior usage.
- 1.8 gpm (gallons per minute) maximum flow rate at 60 psi.
- Meets CalGreen requirements for kitchen faucets.

#### Material

- Premium metal construction.
- KOHLER finishes resist corrosion and tarnishing.

#### Installation

- For single-hole or three-hole installation (escutcheon plate included)
- Flexible supply lines simplify installation.