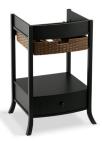

Archer®
Petite Vanity
K-2449

#### **Features**

- Catalyzed polyurethane provides a durable moisture-resistant finish.
- Pullout basket and bottom drawer.
- Includes cabinet hardware.
- Requires K-2358 Archer 24-Inch sink basin.
- Coordinates with other products in the Archer collection.

#### Material

Maple solids and veneers.