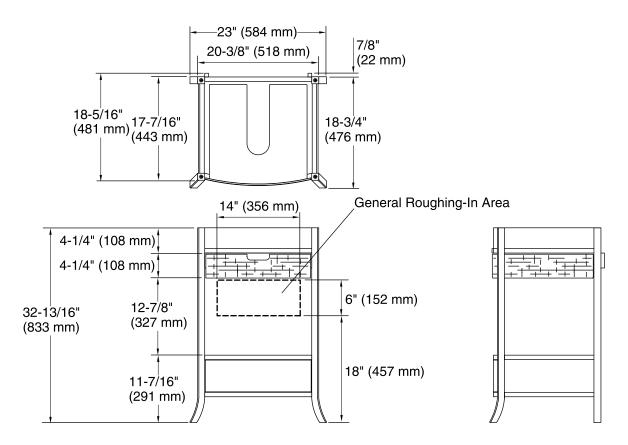

## **Technical Information**

All product dimensions are nominal. Petite

Vanity type: