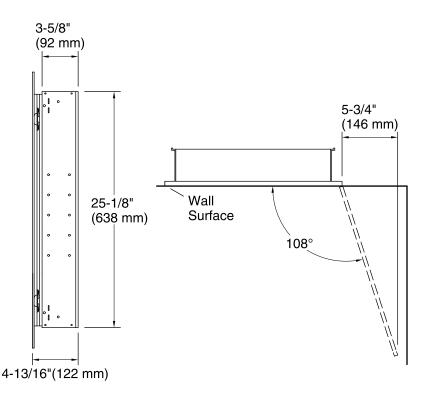

#### **Features**

- Anodized aluminum construction with a durable rust-free and chip-free finish.
- Two adjustable tempered-glass shelves.
- Full-overlay mirrored door with beveled edges.
- Mirrors on back of door and interior back of cabinet.
- Two-way adjustable hinges with 108-degree opening capability for easy cabinet access.
- Can be installed with left- or right-hand swing.
- Includes mounting hardware for surface or recessed installation.
- Includes side mirror kit for surface mount installation.
- Coordinates with other products in the Archer collection.

Secure the screws (provided) to a stud to avoid possible property and product damage. If this is not possible, anchors (not provided) must be inserted before installing the screws.

This cabinet is designed for either right or left door swing. Check for obstructions.