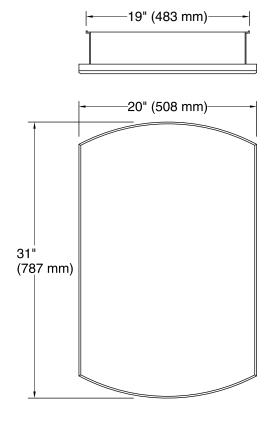

# **Recess-Mount Cutout:**

Width: 19-1/4" (489 mm) Height: 25-1/4" (641 mm) Depth: 3-15/16" (100 mm)

Roughing-in opening for recess-mount installations: 19-1/4" (489 mm) x 25-1/4" (641 mm) x 3-15/16" (100 mm).