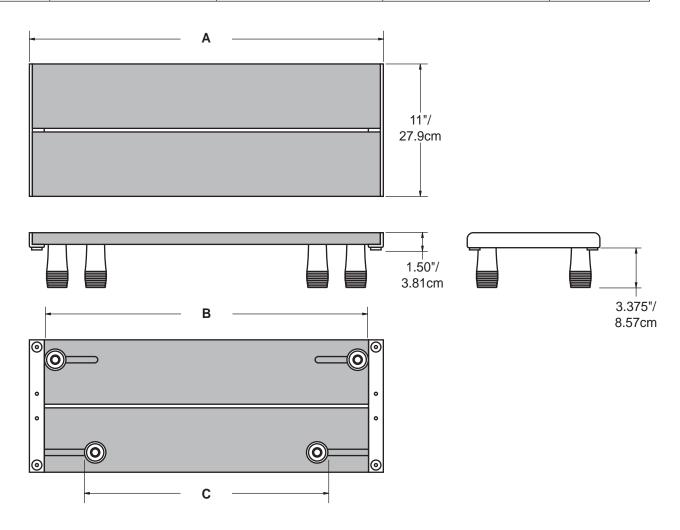

## **Product Dimensions**

| Model   | A (Back Rest)   | B (Seat)         | C (Hole Spacing) | Weight        |
|---------|-----------------|------------------|------------------|---------------|
| WSBB-30 | 29.5" / 74.9cm  | 27.25" / 69.2cm  | 19.75" / 50.2cm  | 12lbs / 5.4kg |
| WSBB-35 | 34.5" / 87.63cm | 32.35" / 82.17cm | 24.75" / 62.87cm | 12lbs / 5.4kg |

# **Shipping Dimensions**

| Model   | Height (H)  | Width (W)     | Depth (D)    | Weight        |
|---------|-------------|---------------|--------------|---------------|
| WSBB-30 | 4" / 10.2cm | 32" / 81.3cm  | 12" / 30.5cm | 12lbs / 5.4kg |
| WSBB-35 | 4" / 10.2cm | 37" / 93.98cm | 12" / 30.5cm | 12lbs / 5.4kg |