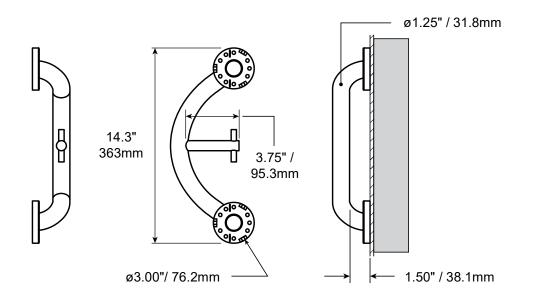

### **Product Dimensions**

#### **Product Specification**

The product shall be a combination towel hook and grab rail. The product shall have flange covers that conceal the mounting hardware. All components of the product shall be constructed of #304 stainless steel, sutiable for use in wet environments. The grab rail portion of the product shall be 1.25" / 3.2cm in diameter. The product shall have a weight capacity of 500lbs / 227kg. Product shall comply with ADA Guidelines, specifying the structural strength of grab bars, tubs and shower seats. The grab rail shall be HealthCraft model PLUS-TH-\_\_\_\_ (see table below for appropriate product code).