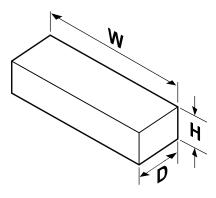

## Shipping Dimensions

| Model | Height (H)    | Width (W)      | Depth (D)      | Weight           |
|-------|---------------|----------------|----------------|------------------|
| TH    | 3.15" / 8.0cm | 15.2" / 38.5cm | 7.28" / 18.5cm | 1.20lbs / 0.54kg |