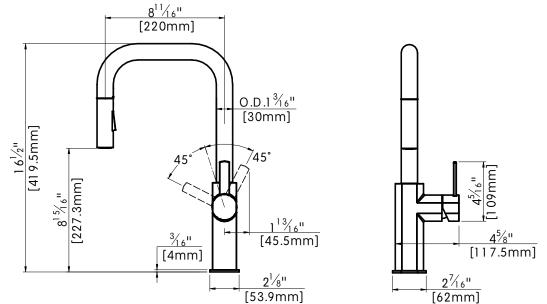

# **Specifications**

- Heavy brass construction for durability and reliability
- Tubular spout design with 360 degree rotation
- Kerox ceramic cartridge ensures life long trouble free service
- Single handle operation allows both volume and temperature control
- Quick and easy installation with top mounting system and quick hose connector
- Dual function spray head with spray and aerated flow
- Limited to flow rate of 1.5 gpm (5.7 lpm) at 60 psi
- Stainless steel flex supplies with 3/8" comp connection
- Max deck thickness 1-1/2"(38mm) w/ spacer and 2-1/8"(54mm) w/o spacer
- Min 3-1/8"(78mm) distance from back splash wall
- 1-1/2" (38mm) single faucet hole drilling recommended