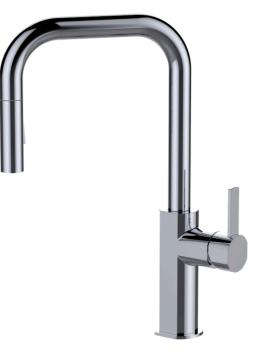

# **Specifications**

- Heavy brass construction for durability and reliability
- Tubular spout design with 360 degree rotation
- Kerox ceramic cartridge ensures life long trouble free service
- Single handle operation allows both volume and temperature control
- Quick and easy installation with top mounting system and quick hose connector
- Dual function spray head with spray and aerated flow
- Limited to flow rate of 1.5 gpm (5.7 lpm) at 60 psi
- Stainless steel flex supplies with 3/8" comp connection
- Max deck thickness 1-1/2"(38mm) w/ spacer and 2-1/8"(54mm) w/o spacer
- Min 3-1/8"(78mm) distance from back splash wall
- 1-1/2" (38mm) single faucet hole drilling recommended

### Finish

- CP (Polished Chrome)
- PVD-SS (PVD Stainless Steel Finish)