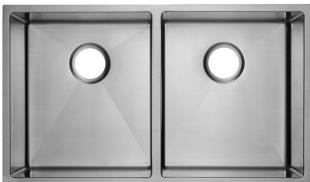

#### Specifications

- . Undermount double bowl kitchen sink
- High quality fluid sink is hand made of #18 gauge type 304 stainless steel.
- Overall dimension: . 32" (813mm) x 18" (457mm) x 9" (229mm)
- Minimum cabinet size: 36" (914mm)
- Has 3-1/2" (90mm) diameter recessed drain opening.
- Full undercoating and large rubber pads for noise reduction and condensation elimination.
- . The exposed surfaces are polished to a satin finish.
- Cut-out template and mounting hardware are included. . Stainless steel basket strainer is available and sold
- separately. The sink is stack packed in bulk.