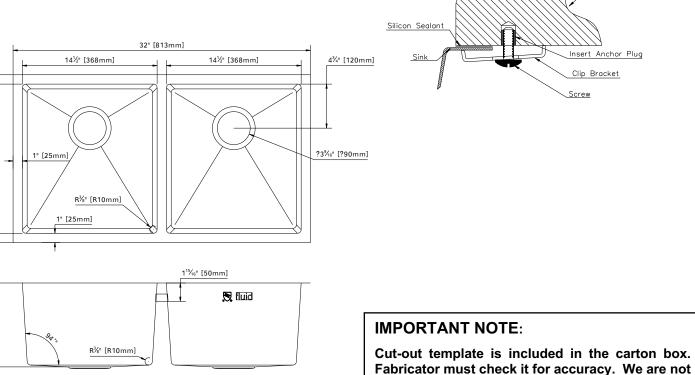

#### Specifications

- . Undermount double bowl kitchen sink
- High quality fluid sink is hand made of #18 gauge type 304 stainless steel.
- Overall dimension: . 32" (813mm) x 18" (457mm) x 9" (229mm)
- Minimum cabinet size: 36" (914mm)
- Has 3-1/2" (90mm) diameter recessed drain opening.
- Full undercoating and large rubber pads for noise reduction and condensation elimination.
- . The exposed surfaces are polished to a satin finish.
- Cut-out template and mounting hardware are included. . Stainless steel basket strainer is available and sold
- separately. The sink is stack packed in bulk.

# Customer Service: 1-800-460-7019

Countertop

fluid Tight Radius Double Bowl **Kitchen Sink** Model: FSN-UDR3218

**Installation Detail** 

responsible for wrong cutting.