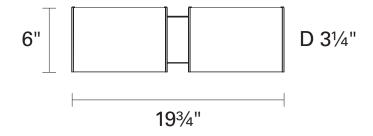

#### **DIMENSIONS**

Length / Ø: 19.75" Width: N/A" Height: 6" Depth: 3.25"

Minimum Height: N/A" Maximum Height: N/A"