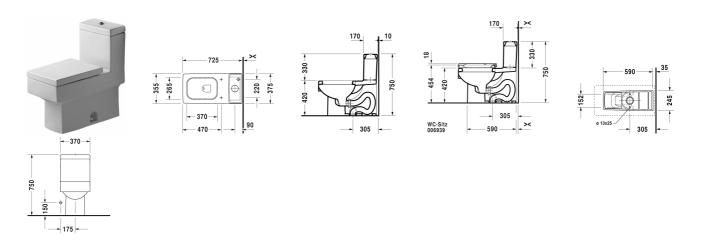

All drawings contain the necessary measurements which are subject to standard tolerances. They are stated in mm and are non-binding. Exact measurements, in particular for customised installation scenarios, can only be taken from the finished piece.