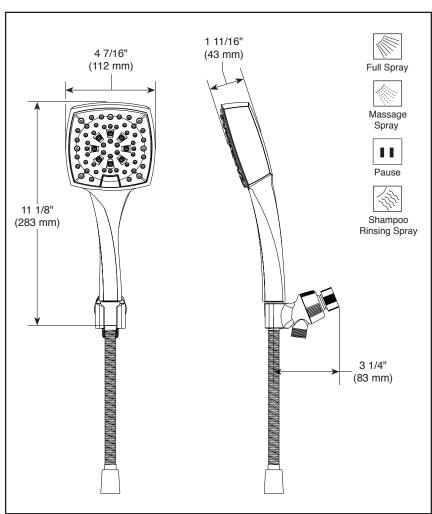

## **HAND SHOWER**

- 4-Spray Setting Hand shower
- Touch-Clean® Nozzles

## **STANDARD SPECIFICATIONS:**

- Maximum 1.75 gpm @ 80 psi, 6.6 L/min @ 550 kPa
- Hand held shower with four spray settings not a positive shut off
- 72"(1829 mm) metal hose
- Adjustable shower arm mounting for hands-free showering
- Change spray modes with pushbutton