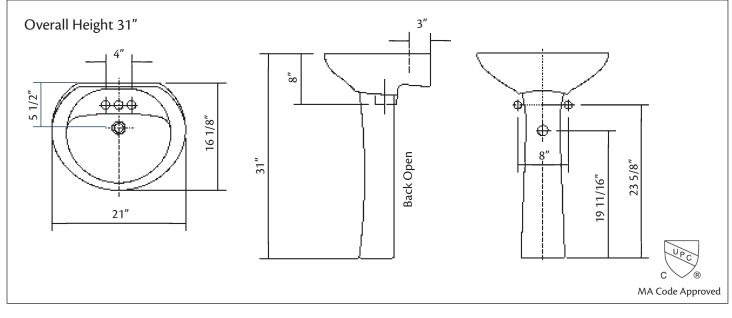

## 617 FIORE Pedestal Lavatory

21" x 16 1/8" x 31"

Cheviot Products' vitreous china lavatories are finely crafted for outstanding beauty and practicality. Fired onto each sink is a fine glaze of powdered glass to ensure a lifetime of durability, ease of cleaning, and resistance to bacteria and other microbes.

# **Colours:** White **Drillings:** 4" drilling only

#### **Related Products:**

5236 4" Centreset Faucet

**Note:** Rough-in dimensions may vary +/- 1/2" and are subject to change. No responsibility is assumed by Cheviot Products Inc. One Year Limited Warranty against manufacturer's defects.