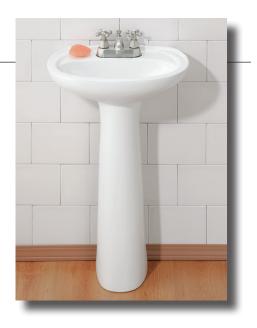

## 613 MINI FIORE Pedestal Lavatory

18 1/4" x 14" x 30"

Cheviot Products' vitreous china lavatories are finely crafted for outstanding beauty and practicality. Fired onto each sink is a fine glaze of powdered glass to ensure a lifetime of durability, ease of cleaning, and resistance to bacteria and other microbes.

### Colours: White

Drillings: Single hole and 4" drilling