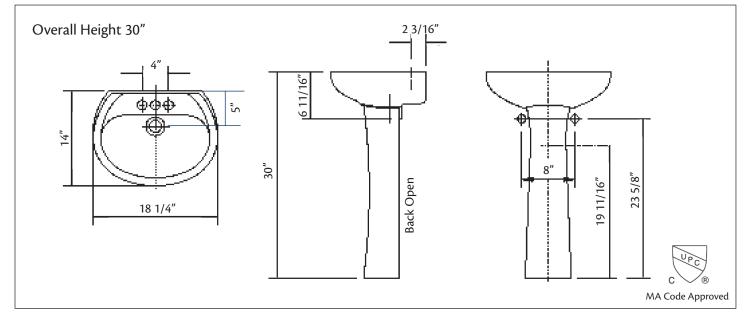

## 613 MINI FIORE Pedestal Lavatory

18 1/4" x 14" x 30"

Cheviot Products' vitreous china lavatories are finely crafted for outstanding beauty and practicality. Fired onto each sink is a fine glaze of powdered glass to ensure a lifetime of durability, ease of cleaning, and resistance to bacteria and other microbes.

### Colours: White

Drillings: Single hole and 4" drilling