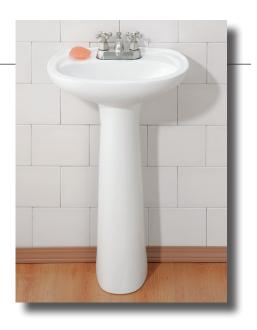

## 617 FIORE Pedestal Lavatory

21" x 16 1/8" x 31"

Cheviot Products' vitreous china lavatories are finely crafted for outstanding beauty and practicality. Fired onto each sink is a fine glaze of powdered glass to ensure a lifetime of durability, ease of cleaning, and resistance to bacteria and other microbes.

# **Colours:** White **Drillings:** 4" drilling only