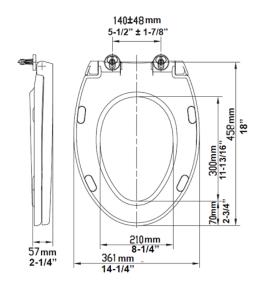

## Caroma Soft Closing Detachable Elongated Seat

A luxurious soft-closing, detachable seat designed and engineered to perfectly fit Caroma elongated toilet bowls

- Soft Close technology prevents the lid from slamming down. Lid always closes softly and quietly.
- Designed to instantly detach, allowing for fast and easy cleaning
- Top Fixing for ease of installation and maintenance
- Sturdy Polypropylene construction resists staining, fading, chipping and peeling
- Engineered to ensure excellent fit and comfort
- Two Year Warranty