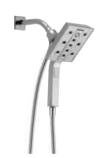

#### **HYDRATI**™

TRANSITIONAL HYDRATI 2|1 SHOWER WITH H<sub>9</sub>O KINETIC TECHNOLOGY

(use with shower arm RP71649)