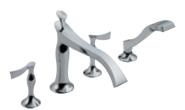

#### ROMAN TUB (HANDLES MUST BE ORDERED SEPARATELY)

ROMAN TUB, LEVER HANDLES T67390-PCLHP, HL790-PC

MUST ORDER ROUGH SEPARATELY

ROMAN TUB CROSS HANDLES T67390-PCLHP, HX790-PC

MUST ORDER ROUGH SEPARATELY

ROMAN TUB WITH HANDSHOWER, LEVER HANDLES MUST ORDER ROUGH SEPARATELY

ROMAN TUB, WITH HANDSHOWER, CROSS HANDLES MUST ORDER ROUGH SEPARATELY