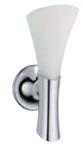

FRONT MOUNT FLUSH LEVER 69960-PC

SIDE MOUNT FLUSH LEVER

CANDLE SCONCE 69966-PC

SINGLE LIGHT FIXTURE 69970-PC

WALL MIRROR 69980-PC

ACCESSORY FINIALS (PAIR) BLUE GLASS RP48905PC CRYSTAL RP48142PC