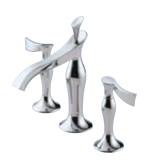

#### **LAV** (HANDLES MUST BE ORDERED SEPARATELY)

WIDESPREAD LAVATORY, LEVER HANDLES
65390LF-PCLHP, HL5390-PC

WIDESPREAD LAVATORY, CROSS HANDLES 65390LF-PCLHP, HX5390-PC

DECK MOUNT VESSEL LAVATORY, LEVER HANDLES

65790LF-PCLHP, HL5790-PC

DECK MOUNT VESSEL LAVATORY, CROSS HANDLES

65790LF-PCLHP, HX5790-PC

WALL MOUNT LAVATORY, LEVER HANDLES
65890LF-PCLHP, HL5890-PC

WALL MOUNT LAVATORY, CROSS HANDLES 65890LF-PCLHP, HX5890-PC