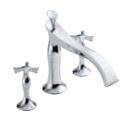

#### ROMAN TUB (HANDLES MUST BE ORDERED SEPARATELY)

ROMAN TUB, LEVER HANDLES T67390-PCLHP, HL790-PC

MUST ORDER ROUGH SEPARATELY

ROMAN TUB CROSS HANDLES T67390-PCLHP, HX790-PC

MUST ORDER ROUGH SEPARATELY

ROMAN TUB WITH HANDSHOWER, LEVER HANDLES MUST ORDER ROUGH SEPARATELY

ROMAN TUB, WITH HANDSHOWER, CROSS HANDLES MUST ORDER ROUGH SEPARATELY