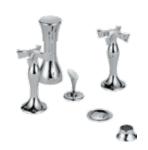

#### **LAV** (HANDLES MUST BE ORDERED SEPARATELY)

WIDESPREAD LAVATORY, LEVER HANDLES
65390LF-PCLHP, HL5390-PC

WIDESPREAD LAVATORY, CROSS HANDLES 65390LF-PCLHP, HX5390-PC

DECK MOUNT VESSEL LAVATORY, LEVER HANDLES

65790LF-PCLHP, HL5790-PC

DECK MOUNT VESSEL LAVATORY, CROSS HANDLES

65790LF-PCLHP, HX5790-PC

WALL MOUNT LAVATORY, LEVER HANDLES
65890LF-PCLHP, HL5890-PC

WALL MOUNT LAVATORY, CROSS HANDLES 65890LF-PCLHP, HX5890-PC