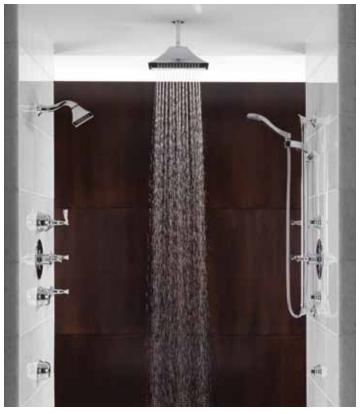

#### **CUSTOM SHOWERS**

RSVP® SENSORI® HIGH FLOW CUSTOM SHOWER SYSTEM

Brizo custom shower systems are available in trim styles that beautifully coordinate with all bath collection offerings. Brizo shower systems are available in Sensori high flow and medium flow configurations. You can personalize your shower experience with the addition of handshowers, body sprays, ceiling mount showerheads and more. Visit Brizo.com or your local Brizo showroom for more information.