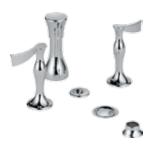

#### **BIDET** (HANDLES MUST BE ORDERED SEPARATELY)

BIDET, LEVER HANDLES 68490-PCLHP, HL5390-PC

BIDET, CROSS HANDLES 68490-PCLHP, HX5390-PC