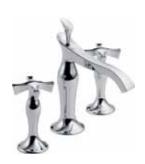

#### **LAV** (HANDLES MUST BE ORDERED SEPARATELY)

WIDESPREAD LAVATORY, LEVER HANDLES
65390LF-PCLHP, HL5390-PC

WIDESPREAD LAVATORY, CROSS HANDLES 65390LF-PCLHP, HX5390-PC

DECK MOUNT VESSEL LAVATORY, LEVER HANDLES

65790LF-PCLHP, HL5790-PC

DECK MOUNT VESSEL LAVATORY, CROSS HANDLES

65790LF-PCLHP, HX5790-PC

WALL MOUNT LAVATORY, LEVER HANDLES
65890LF-PCLHP, HL5890-PC

WALL MOUNT LAVATORY, CROSS HANDLES 65890LF-PCLHP, HX5890-PC