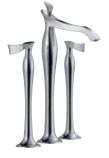

#### **LAV** (HANDLES MUST BE ORDERED SEPARATELY)

WIDESPREAD LAVATORY, LEVER HANDLES
65390LF-PCLHP, HL5390-PC

WIDESPREAD LAVATORY, CROSS HANDLES 65390LF-PCLHP, HX5390-PC

DECK MOUNT VESSEL LAVATORY, LEVER HANDLES

65790LF-PCLHP, HL5790-PC

DECK MOUNT VESSEL LAVATORY, CROSS HANDLES

65790LF-PCLHP, HX5790-PC

WALL MOUNT LAVATORY, LEVER HANDLES
65890LF-PCLHP, HL5890-PC

WALL MOUNT LAVATORY, CROSS HANDLES 65890LF-PCLHP, HX5890-PC