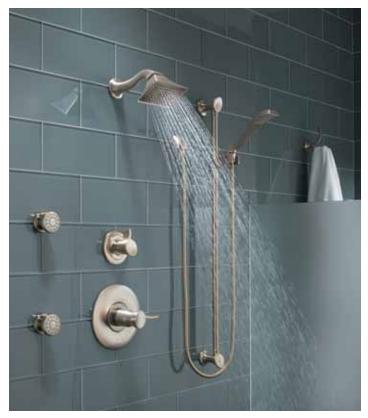

#### **CUSTOM SHOWERS**

RSVP® SENSORI® HIGH FLOW CUSTOM SHOWER SYSTEM

Brizo custom shower systems are available in trim styles that beautifully coordinate with all bath collection offerings. Brizo shower systems are available in Sensori high flow and medium flow configurations. You can personalize your shower experience with the addition of handshowers, body sprays, ceiling mount showerheads and more. Visit Brizo.com or your local Brizo showroom for more information.