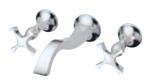

#### ROMAN TUB (HANDLES MUST BE ORDERED SEPARATELY)

ROMAN TUB, LEVER HANDLES T67390-PCLHP, HL790-PC

MUST ORDER ROUGH SEPARATELY

ROMAN TUB CROSS HANDLES T67390-PCLHP, HX790-PC

MUST ORDER ROUGH SEPARATELY

ROMAN TUB WITH HANDSHOWER, LEVER HANDLES MUST ORDER ROUGH SEPARATELY

ROMAN TUB, WITH HANDSHOWER, CROSS HANDLES MUST ORDER ROUGH SEPARATELY