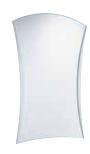

FRONT MOUNT FLUSH LEVER 69960-PC

SIDE MOUNT FLUSH LEVER

CANDLE SCONCE 69966-PC

SINGLE LIGHT FIXTURE 69970-PC

WALL MIRROR 69980-PC

ACCESSORY FINIALS (PAIR) BLUE GLASS RP48905PC CRYSTAL RP48142PC