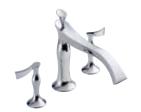

#### **LAV** (HANDLES MUST BE ORDERED SEPARATELY)

WIDESPREAD LAVATORY, LEVER HANDLES
65390LF-PCLHP, HL5390-PC

WIDESPREAD LAVATORY, CROSS HANDLES 65390LF-PCLHP, HX5390-PC

DECK MOUNT VESSEL LAVATORY, LEVER HANDLES

65790LF-PCLHP, HL5790-PC

DECK MOUNT VESSEL LAVATORY, CROSS HANDLES

65790LF-PCLHP, HX5790-PC

WALL MOUNT LAVATORY, LEVER HANDLES
65890LF-PCLHP, HL5890-PC

WALL MOUNT LAVATORY, CROSS HANDLES 65890LF-PCLHP, HX5890-PC