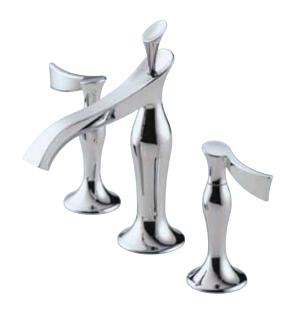

#### **LAV** (HANDLES MUST BE ORDERED SEPARATELY)

WIDESPREAD LAVATORY, LEVER HANDLES
65390LF-PCLHP, HL5390-PC

WIDESPREAD LAVATORY, CROSS HANDLES 65390LF-PCLHP, HX5390-PC

DECK MOUNT VESSEL LAVATORY, LEVER HANDLES

65790LF-PCLHP, HL5790-PC

DECK MOUNT VESSEL LAVATORY, CROSS HANDLES

65790LF-PCLHP, HX5790-PC

WALL MOUNT LAVATORY, LEVER HANDLES
65890LF-PCLHP, HL5890-PC

WALL MOUNT LAVATORY, CROSS HANDLES 65890LF-PCLHP, HX5890-PC