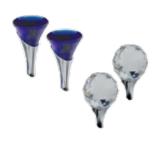

#### **DECORATIVE FINIALS**

BLUE GLASS FINIAL, LAV/BIDET RP48903PC

CRYSTAL FINIAL, LAV/BIDET RP47958PC

BLUE GLASS FINIAL, VESSEL/LAV RP63256PC

CRYSTAL FINIAL, VESSEL/LAV RP63255PC

BLUE GLASS FINIAL, ROMAN TUB RP48904PC

CRYSTAL FINIAL, ROMAN TUB

FRONT MOUNT FLUSH LEVER 69960-PC

SIDE MOUNT FLUSH LEVER

CANDLE SCONCE 69966-PC

SINGLE LIGHT FIXTURE 69970-PC

WALL MIRROR 69980-PC

ACCESSORY FINIALS (PAIR) BLUE GLASS RP48905PC CRYSTAL RP48142PC