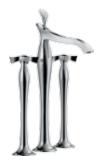

#### **LAV** (HANDLES MUST BE ORDERED SEPARATELY)

WIDESPREAD LAVATORY, LEVER HANDLES
65390LF-PCLHP, HL5390-PC

WIDESPREAD LAVATORY, CROSS HANDLES 65390LF-PCLHP, HX5390-PC

DECK MOUNT VESSEL LAVATORY, LEVER HANDLES

65790LF-PCLHP, HL5790-PC

DECK MOUNT VESSEL LAVATORY, CROSS HANDLES

65790LF-PCLHP, HX5790-PC

WALL MOUNT LAVATORY, LEVER HANDLES
65890LF-PCLHP, HL5890-PC

WALL MOUNT LAVATORY, CROSS HANDLES 65890LF-PCLHP, HX5890-PC