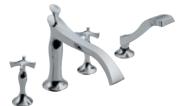

#### ROMAN TUB (HANDLES MUST BE ORDERED SEPARATELY)

ROMAN TUB, LEVER HANDLES T67390-PCLHP, HL790-PC

MUST ORDER ROUGH SEPARATELY

ROMAN TUB CROSS HANDLES T67390-PCLHP, HX790-PC

MUST ORDER ROUGH SEPARATELY

ROMAN TUB WITH HANDSHOWER, LEVER HANDLES MUST ORDER ROUGH SEPARATELY

ROMAN TUB, WITH HANDSHOWER, CROSS HANDLES MUST ORDER ROUGH SEPARATELY