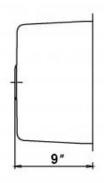

#### Description

- Double Bowl Stainless Steel Sink 16 Gauge
- Outside dimensions: 18 5/16" x 15 3/8" x 9"
- Minimum Cabinet Size: 20"
- Stainless Steel Single Bowl Sink
- 16 Gauge Type 304 Stainless Steel
- Stone Guard undercoating over rubber pad
- 3 1/2" drain opening
- Supplied with installation clip, template and strainer
- CUPC certified