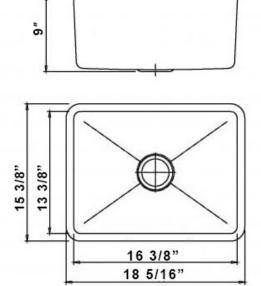

#### Description

- Double Bowl Stainless Steel Sink 16 Gauge
- Outside dimensions: 18 5/16" x 15 3/8" x 9"
- Minimum Cabinet Size: 20"
- Stainless Steel Single Bowl Sink
- 16 Gauge Type 304 Stainless Steel
- Stone Guard undercoating over rubber pad
- 3 1/2" drain opening
- Supplied with installation clip, template and strainer
- CUPC certified