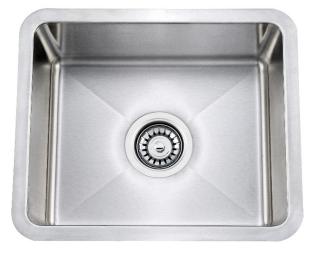

# B1614 Stainless Steel Single Bowl 16 Gauge

| Colour Finish   |  |
|-----------------|--|
| Stainless Steel |  |

**Model No.** B1614

#### Description

- Double Bowl Stainless Steel Sink 16 Gauge
- Outside dimensions: 18 5/16" x 15 3/8" x 9"
- Minimum Cabinet Size: 20"
- Stainless Steel Single Bowl Sink
- 16 Gauge Type 304 Stainless Steel
- Stone Guard undercoating over rubber pad
- 3 1/2" drain opening
- Supplied with installation clip, template and strainer
- CUPC certified