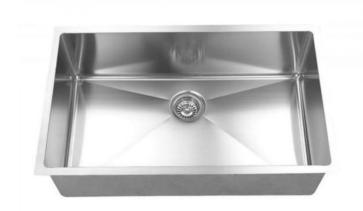

## **Description**

- Single Bowl Undermount Sink with 20mil radius corners
- Outside dimensions: 31½" x 18 3/8" x 9"
- Minimum Cabinet Size: 33"
- Stainless Steel Single Bowl Sink
- 16 Gauge Type 304 Stainless Steel
- Stone Guard undercoating over rubber pad
- 3 1/2" drain opening
- Supplied with installation clip, template and strainer
- CUPC certified