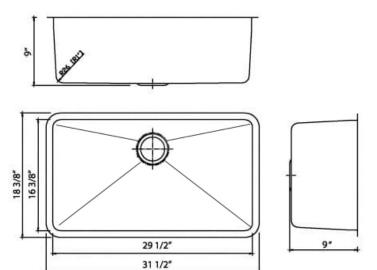

## **Description**

- Single Bowl Undermount Sink with 20mil radius corners
- Outside dimensions: 31½" x 18 3/8" x 9"
- Minimum Cabinet Size: 33"
- Stainless Steel Single Bowl Sink
- 16 Gauge Type 304 Stainless Steel
- Stone Guard undercoating over rubber pad
- 3 1/2" drain opening
- Supplied with installation clip, template and strainer
- CUPC certified