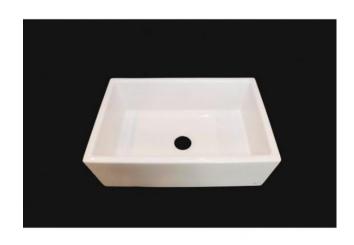

## **BF100 Fire Clay Single Bowl Sink**

| Colour Finish | Model No. | Description                                                                                                                                                                                                                                                                                                                                                                                                                                                                                                                                                                            |
|---------------|-----------|----------------------------------------------------------------------------------------------------------------------------------------------------------------------------------------------------------------------------------------------------------------------------------------------------------------------------------------------------------------------------------------------------------------------------------------------------------------------------------------------------------------------------------------------------------------------------------------|
| Fire Clay     | BF100     | <ul> <li>30" x 18" x 10"</li> <li>Fits into a 30" Sink Base</li> <li>Stainless steel Bottom grid available. BG100</li> <li>The BF100 has a center drain. This makes it a reversible sink. Flat front on one side and fluted on the other side.</li> <li>Bristol Sinks Fireclay Farmhouse Sinks are made from two different clays and quartz sand. They are cast and then fired at 1600 degrees. They are a true fireclay sink made in Europe.</li> <li>Requires custom installation</li> <li>THIS PRODUCT REQUIRES SPECIAL SHIPPING</li> <li>CALL TO ORDER 1 (800) 930-0214</li> </ul> |