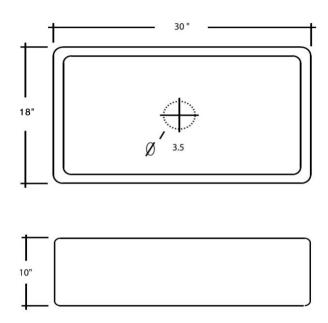

## **BF100 Fire Clay Single Bowl Sink**

| Colour Finish | Model No. | Description                                                                                                                                                                                                                                                                                                                                                                                                                                                                                                                                                                            |
|---------------|-----------|----------------------------------------------------------------------------------------------------------------------------------------------------------------------------------------------------------------------------------------------------------------------------------------------------------------------------------------------------------------------------------------------------------------------------------------------------------------------------------------------------------------------------------------------------------------------------------------|
| Fire Clay     | BF100     | <ul> <li>30" x 18" x 10"</li> <li>Fits into a 30" Sink Base</li> <li>Stainless steel Bottom grid available. BG100</li> <li>The BF100 has a center drain. This makes it a reversible sink. Flat front on one side and fluted on the other side.</li> <li>Bristol Sinks Fireclay Farmhouse Sinks are made from two different clays and quartz sand. They are cast and then fired at 1600 degrees. They are a true fireclay sink made in Europe.</li> <li>Requires custom installation</li> <li>THIS PRODUCT REQUIRES SPECIAL SHIPPING</li> <li>CALL TO ORDER 1 (800) 930-0214</li> </ul> |