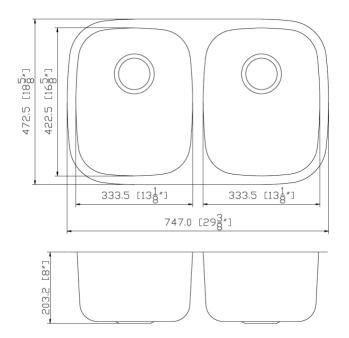

#### Description

- Outside dimensions: 29-1/4" x 18 1/2 x 8 x 8"
- Minimum Cabinet Size: 30"
  Undermount Stainless Steel
  - Undermount Stainless Steel Double Bowl Sink
- 18 Gauge Type 304 Stainless Steel
- Stone Guard undercoating over rubber pad
- 31/2" drain opening
- Supplied with installation clip, template and strainer
- Stainless steel Grid available
- cUPC certified