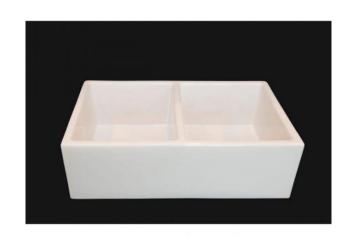

## **BF101 Fire Clay Double Bowl Sink**

| Colour Finish | Model No. | Description                                                                                                                                                                                                                                                                                                                                                                                                                                                                                                                                                                                       |
|---------------|-----------|---------------------------------------------------------------------------------------------------------------------------------------------------------------------------------------------------------------------------------------------------------------------------------------------------------------------------------------------------------------------------------------------------------------------------------------------------------------------------------------------------------------------------------------------------------------------------------------------------|
| Fire Clay     | BF101     | <ul> <li>33-1/8" x 18" x 10"</li> <li>Requires custom installation</li> <li>Fits into a 33" sink base.</li> <li>Stainless steel Bottom grid available at extra cost</li> <li>The BF101 has a center drain. This makes it a reversible sink. Flat front on one side and fluted on the other side.</li> <li>Bristol Sinks Fireclay Farmhouse Sinks are made from two different clays and quartz sand. They are cast and then fired at 1600 degrees. They are a true fireclay sink made in Europe</li> <li>THIS PRODUCT REQUIRES SPECIAL SHIPPING</li> <li>CALL TO ORDER 1 (800) 930-0214</li> </ul> |