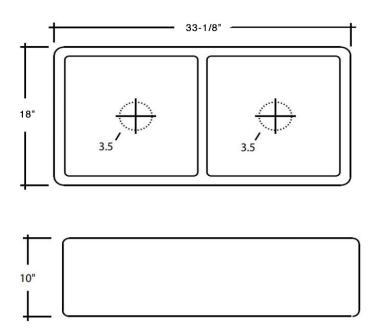

## **BF101 Fire Clay Double Bowl Sink**

| Colour Finish | Model No. | Description                                                                                                                                                                                                                                                                                                                                                                                                                                                                                                                                                                                       |
|---------------|-----------|---------------------------------------------------------------------------------------------------------------------------------------------------------------------------------------------------------------------------------------------------------------------------------------------------------------------------------------------------------------------------------------------------------------------------------------------------------------------------------------------------------------------------------------------------------------------------------------------------|
| Fire Clay     | BF101     | <ul> <li>33-1/8" x 18" x 10"</li> <li>Requires custom installation</li> <li>Fits into a 33" sink base.</li> <li>Stainless steel Bottom grid available at extra cost</li> <li>The BF101 has a center drain. This makes it a reversible sink. Flat front on one side and fluted on the other side.</li> <li>Bristol Sinks Fireclay Farmhouse Sinks are made from two different clays and quartz sand. They are cast and then fired at 1600 degrees. They are a true fireclay sink made in Europe</li> <li>THIS PRODUCT REQUIRES SPECIAL SHIPPING</li> <li>CALL TO ORDER 1 (800) 930-0214</li> </ul> |