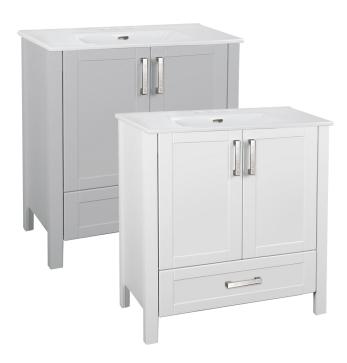

# FREESTANDING VANITIES **BRAYLEE 30**

#### **Features**

- Particle Board with Melamine on Body and MDF with PVC on Doors, Drawers and Legs
- Shaker Style Drawers and Doors
- Ceramic Vanity Top
- Aluminum Alloy Square Style Pulls with Stained Silver Finish

## **OVERVIEW**

| FINISHES | GREY and WHITE                              |
|----------|---------------------------------------------|
| UPC'S    | 773967316223 (Grey)<br>773967316230 (White) |
| LENGTH   | 18.3"                                       |
| WIDTH    | 30"                                         |
| HEIGHT   | 33.5"                                       |
| WEIGHT   | 114.6 LBS                                   |

## DOORS/DRAWERS

| COUNT    | (1) One Drawer<br>(2) Two Doors              |
|----------|----------------------------------------------|
| STYLE    | Shaker Style<br>Soft Close                   |
| HARDWARE | Aluminum Alloy with<br>Stained Silver Finish |