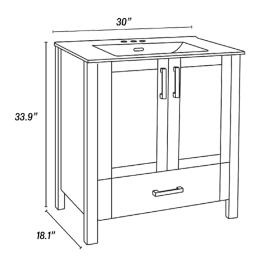

## **OVERVIEW**

| FINISHES | GREY and WHITE                              |
|----------|---------------------------------------------|
| UPC'S    | 773967316223 (Grey)<br>773967316230 (White) |
| LENGTH   | 18.3"                                       |
| WIDTH    | 30"                                         |
| HEIGHT   | 33.5"                                       |
| WEIGHT   | 114.6 LBS                                   |